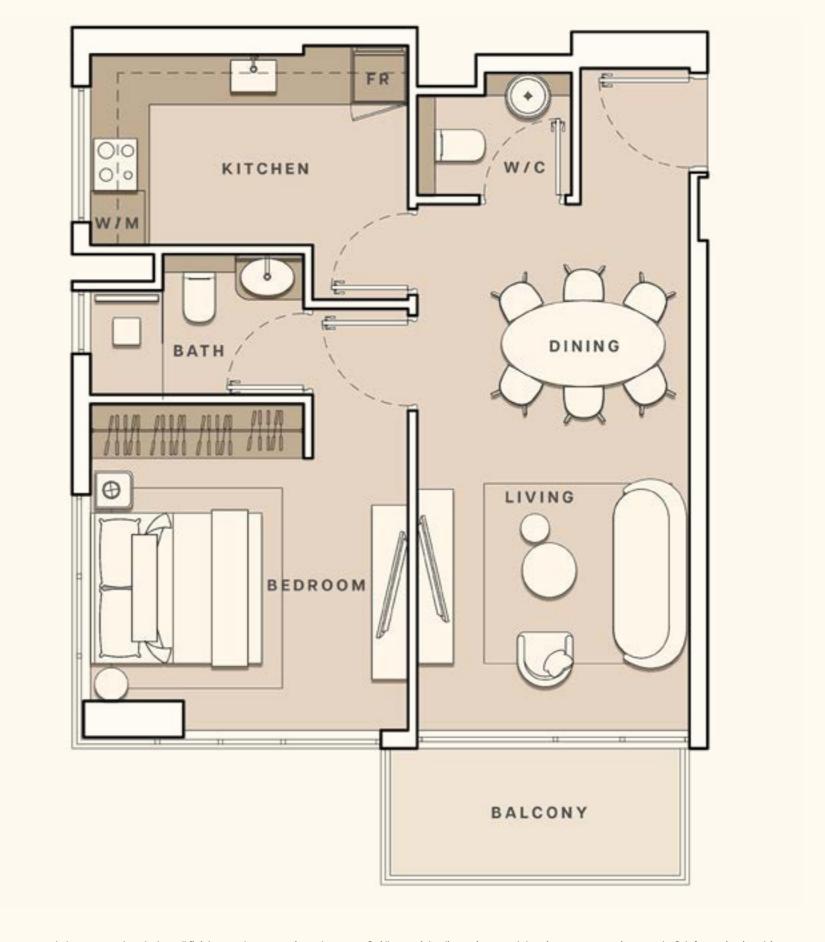

### STUDIO APARTMENT A

| TOTAL AREA   | 382.98 SQ FT |
|--------------|--------------|
| UNIT AREA    | 321.95 SQ FT |
| BALCONY AREA | 61.03 SQ FT  |