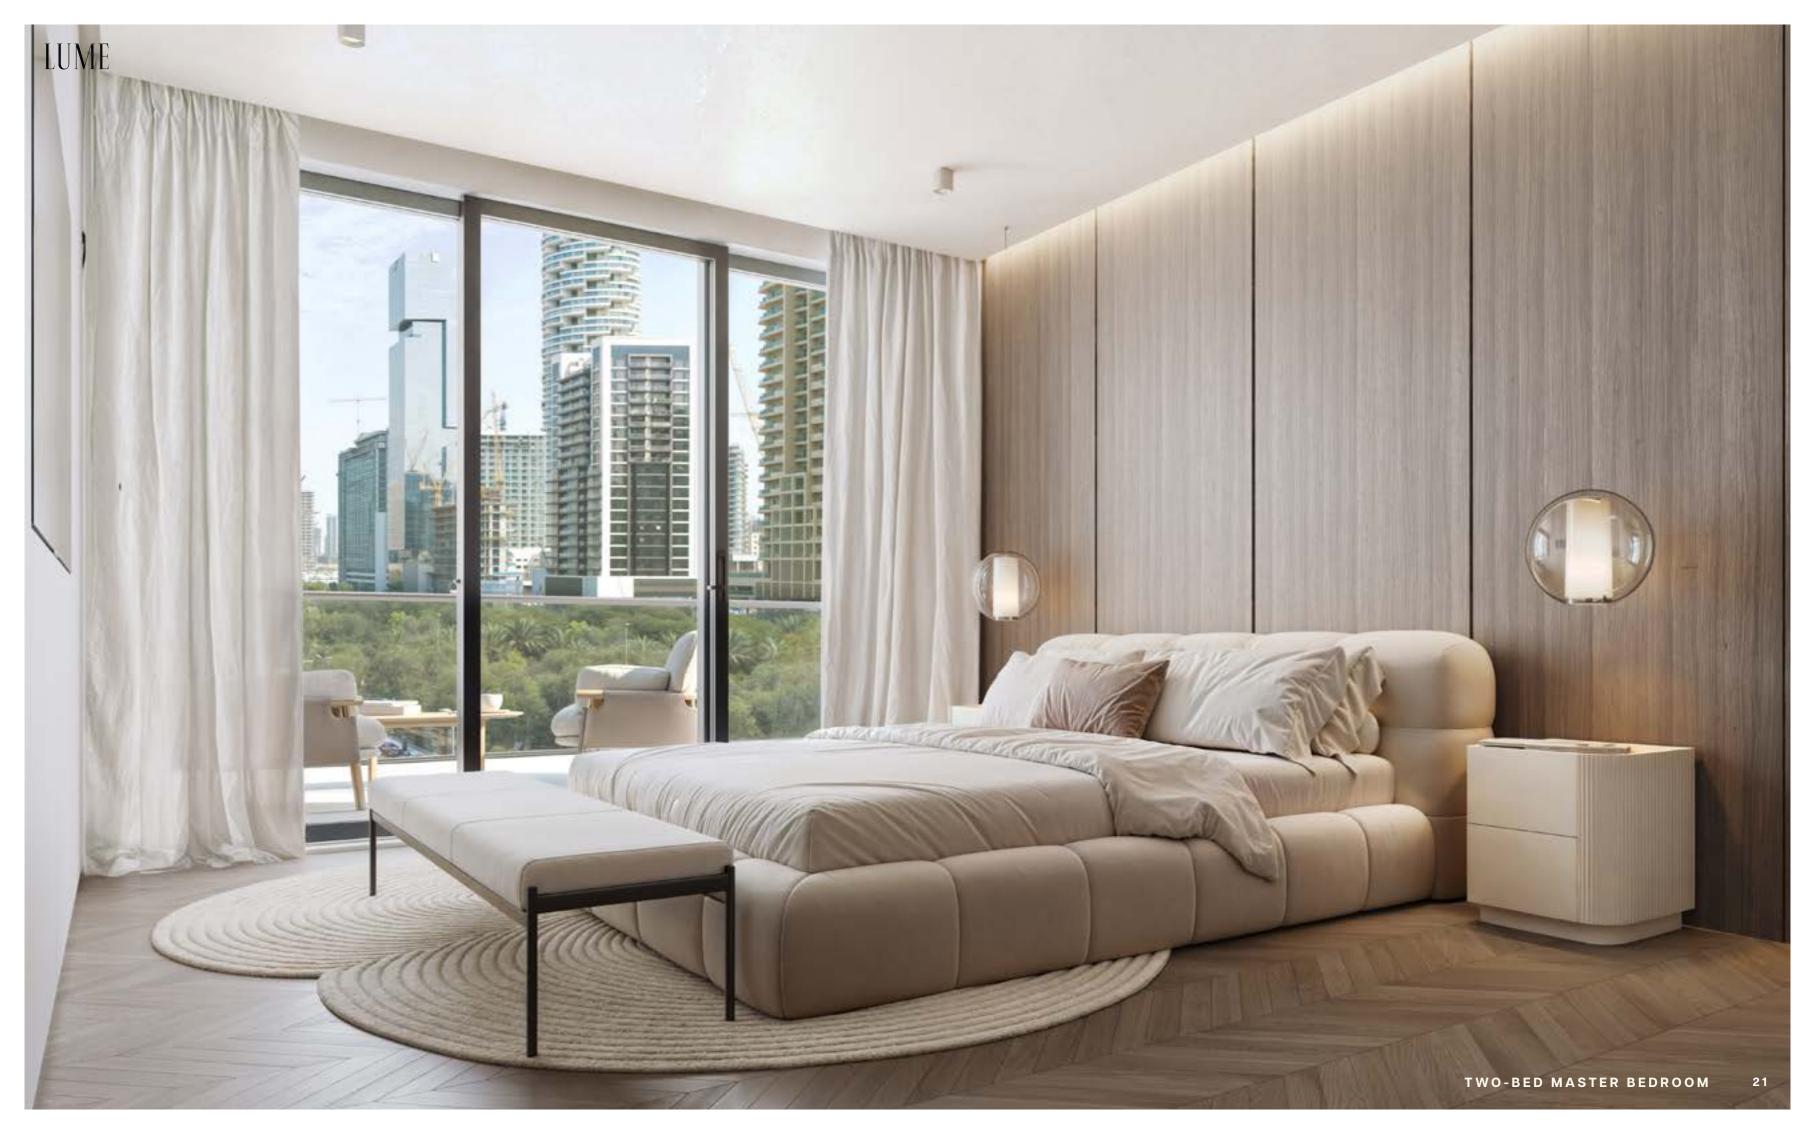

The interplay of natural light, premium finishes, and modern fixtures defines LUME. Each apartment features carefully selected materials, from sleek, high-quality laminate wood flooring to custom-designed cabinetry and countertops. Thoughtfully designed layouts provide a perfect balance of intimacy and openness, offering spaces that adapt to your lifestyle.

Floor-to-ceiling windows maximize natural light and connect to the outdoors, bringing the energy of Jumeirah Village Circle inside and transforming every apartment into a haven of comfort. Smartly placed nooks and refined details – such as state-of-the-art appliances, rich terracotta and burgundy paint and fabrics, and custom pendant lighting – add a mature, timeless touch, allowing you to live, work, and soak in the energy of your surroundings.

Brushed gold accents in the bathroom fixtures bring sophistication and warmth, complemented by custom lighting and niches that create intimate, elegant spaces. Burgundy and terracotta fabrics add vibrant accents, balancing the calm aesthetic and infusing the interiors with a welcoming energy. Integrated appliances and expansive wardrobe space enhance convenience, ensuring every detail is crafted for modern, effortless living.