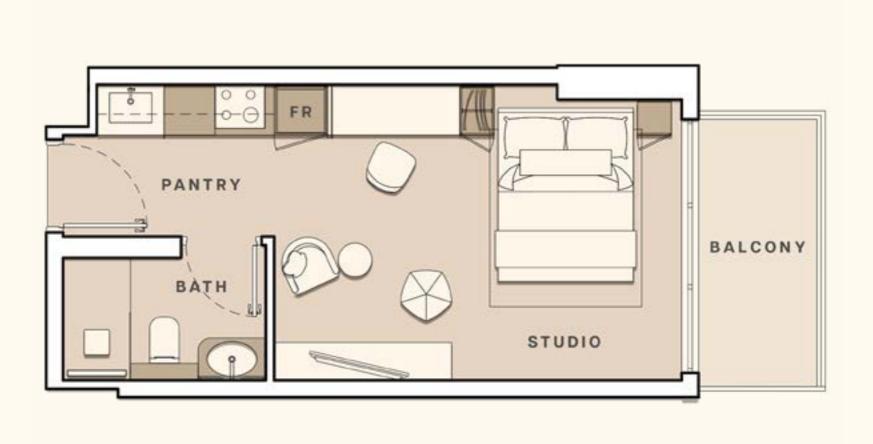

### STUDIO APARTMENT A

| TOTAL AREA   | 382.98 SQ FT |
|--------------|--------------|
| UNIT AREA    | 321.95 SQ FT |
| BALCONY AREA | 61.03 SQ FT  |