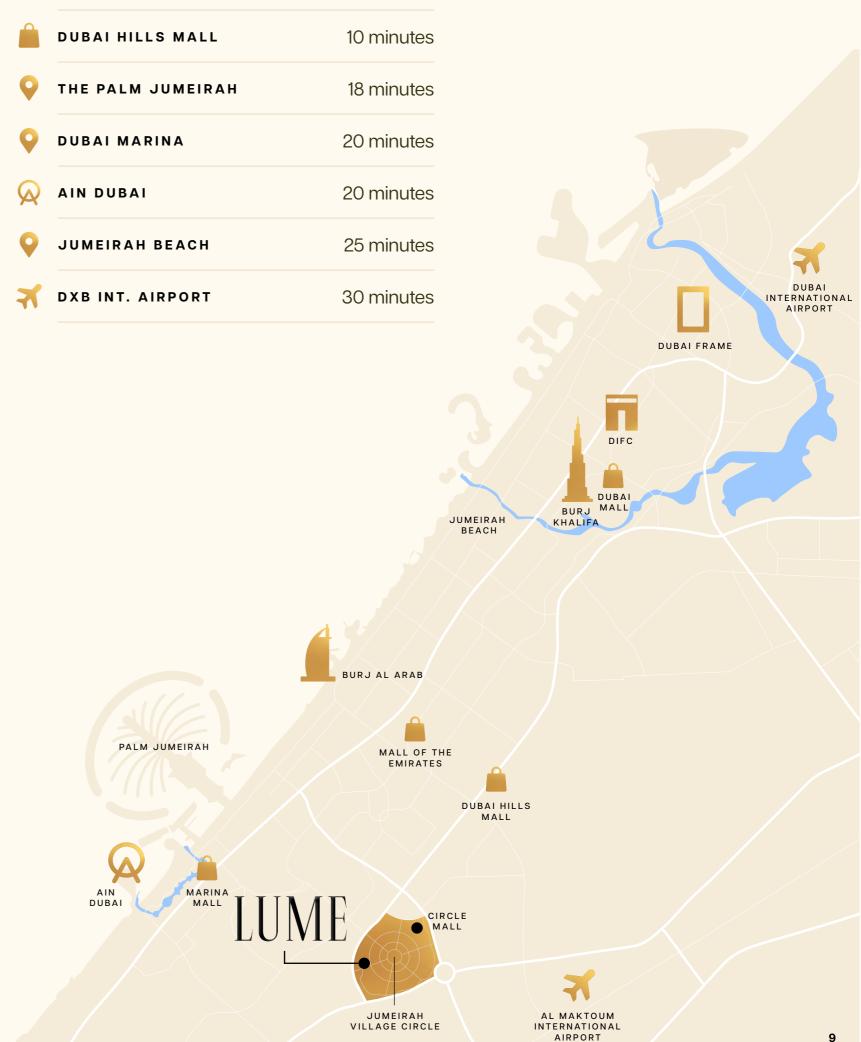

# AT THE HEART OF JVC

Strategically located at the heart of Jumeirah Village Circle, LUME offers effortless access to the dynamic energy of Dubai while providing an urban sanctuary. Positioned between Sheikh Mohammed Bin Zayed Road (E311) and Al Khail Road (E44), with direct routes to Hessa Street, LUME ensures that business or leisure is always within reach. Just minutes away from key destinations like Downtown Dubai, Dubai Marina, and Palm Jumeirah, LUME places nearby attractions and community hotspots at your doorstep.

# WHERE THE CITY SHINES

Jumeirah Village Circle sets the stage for LUME, a community that is full of energy and potential. Whether it is savoring the trendy eateries, discovering boutique stores at Circle Mall or unwinding in the well-maintained parks, Jumeirah Village Circle offers endless opportunities to enjoy both excitement and relaxation.

The area's unique combination of vibrancy and calm makes it the ideal place for those looking for balance.

LUME is the ideal choice for young professionals and couples seeking a vibrant social scene, while families can enjoy the comfort of lush green spaces and the convenience of nearby schools.