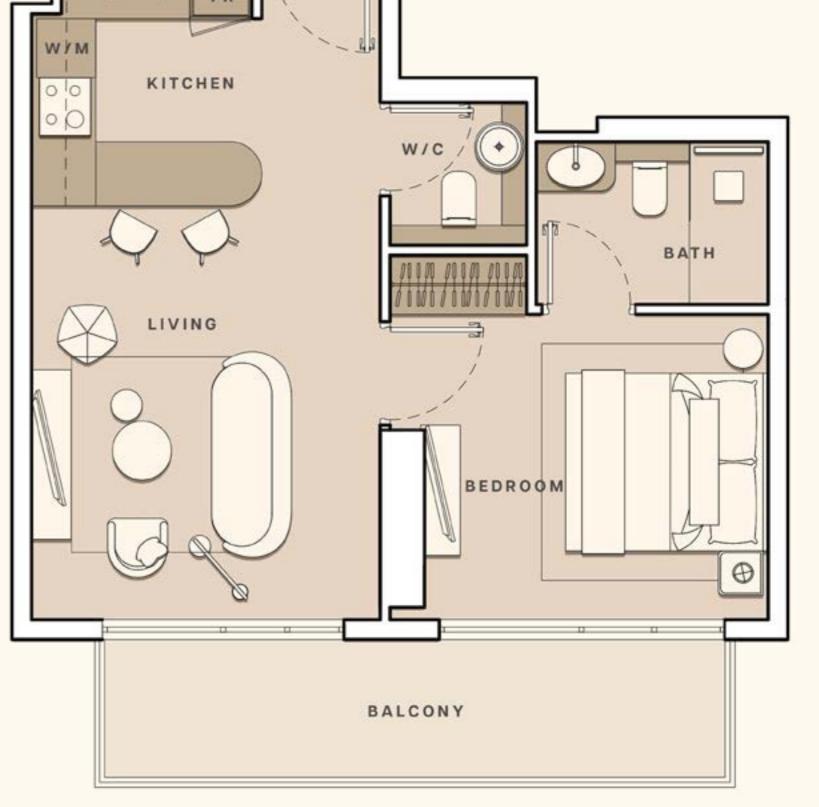

### ONE BED APARTMENTA

| TOTAL AREA   | 601.70 SQ FT |
|--------------|--------------|
| UNIT AREA    | 497.51 SQ FT |
| BALCONY AREA | 104.19 SQ FT |

1. All dimensions are in imperial and metric, and measured to structural elements and exclude wall finishes and construction tolerances. 2. All materials, dimensions, and drawings are approximate only. 3. Information is subject to change without notice at developer's absolute discretion. 4. Actual area may vary from the stated area. 5. Drawings not to scale. 6. All images used are for illustrative purposes only and do not represent the actual size, features, specifications, fittings, and furnishings. 7. The developer reserves the right to make revisions / alterations, at its absolute discretion, without any liability whatsoever.