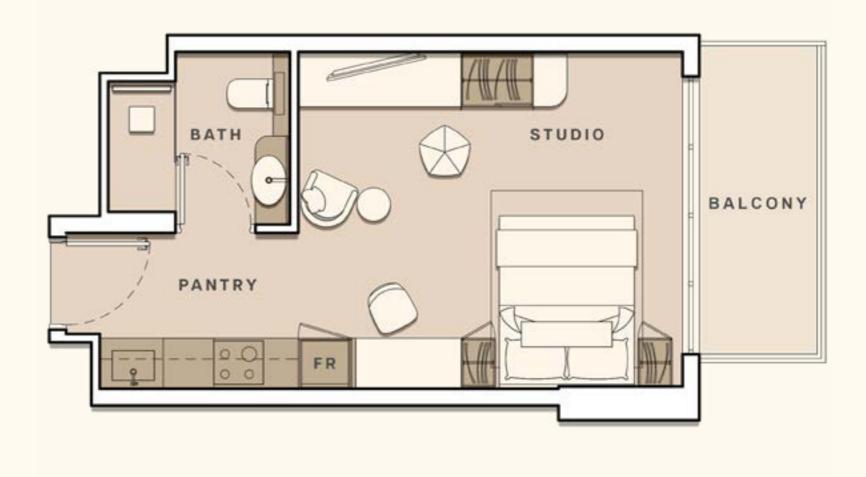

# STUDIO APARTMENT B

| TOTAL AREA   | 347.57 SQ FT |
|--------------|--------------|
| UNIT AREA    | 294.82 SQ FT |
| BALCONY AREA | 52.74 SQ FT  |