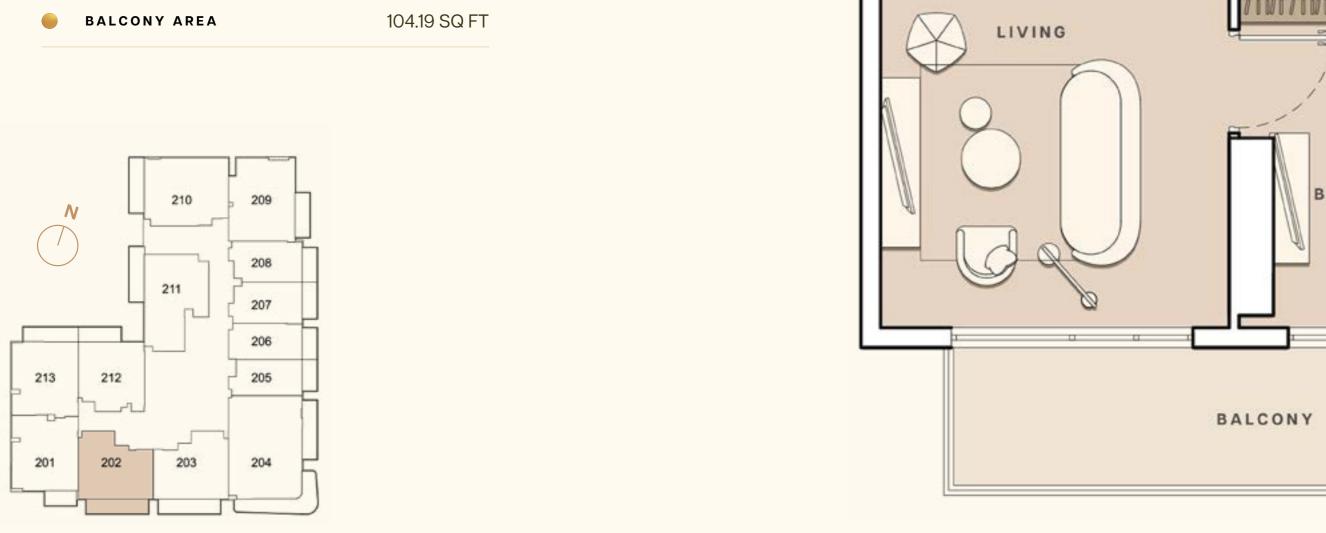

### ONE BED APARTMENTA

| TOTAL AREA   | 601.70 SQ FT |
|--------------|--------------|
| UNIT AREA    | 497.51 SQ FT |
| BALCONY AREA | 104.19 SQ FT |

1. All dimensions are in imperial and metric, and measured to structural elements and exclude wall finishes and construction tolerances. 2. All materials, dimensions, and drawings are approximate only. 3. Information is subject to change without notice at developer's absolute discretion. 4. Actual area may vary from the stated area. 5. Drawings not to scale. 6. All images used are for illustrative purposes only and do not represent the actual size, features, specifications, fittings, and furnishings. 7. The developer reserves the right to make revisions / alterations, at its absolute discretion, without any liability whatsoever.