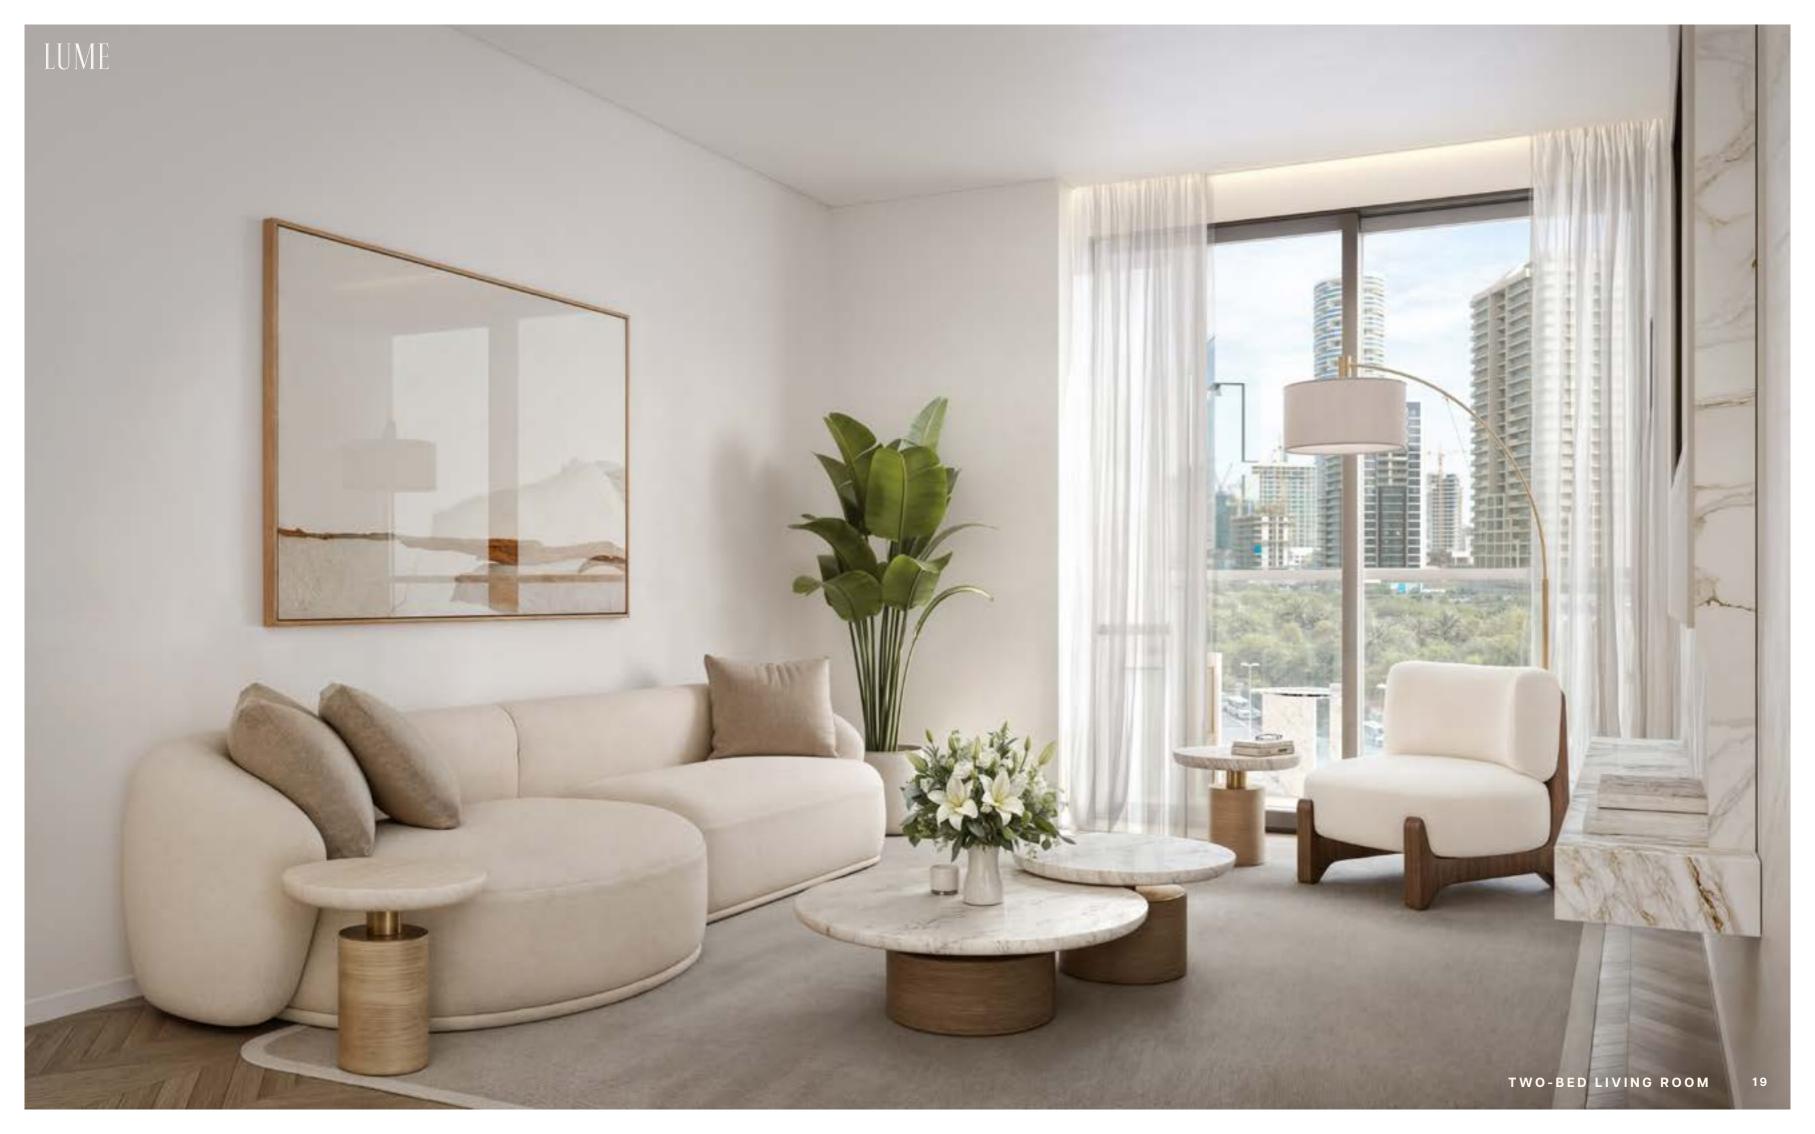

### DESIGNED TO SHINE

Step into LUME, where design seamlessly integrates with functionality, and every space is curated to your lifestyle. The public areas feature warm terracotta and burgundy tones with off-white accents, creating a cozy and sophisticated atmosphere, while onyx marble adds a luxurious touch. Brushed gold finishes and reflective wall accents enhance the elegance of these spaces, and wood laminate paneling paired with contemporary lounge furniture in earthy tones creates a balanced, modern look. These details carry throughout the interiors, ensuring a cohesive flow where every apartment is carefully crafted with attention to detail.

The interplay of natural light, premium finishes, and modern fixtures defines LUME. Each apartment features carefully selected materials, from sleek, high-quality laminate wood flooring to custom-designed cabinetry and countertops. Thoughtfully designed layouts provide a perfect balance of intimacy and openness, offering spaces that adapt to your lifestyle.

Floor-to-ceiling windows maximize natural light and connect to the outdoors, bringing the energy of Jumeirah Village Circle inside and transforming every apartment into a haven of comfort. Smartly placed nooks and refined details – such as state-of-the-art appliances, rich terracotta and burgundy paint and fabrics, and custom pendant lighting – add a mature, timeless touch, allowing you to live, work, and soak in the energy of your surroundings.