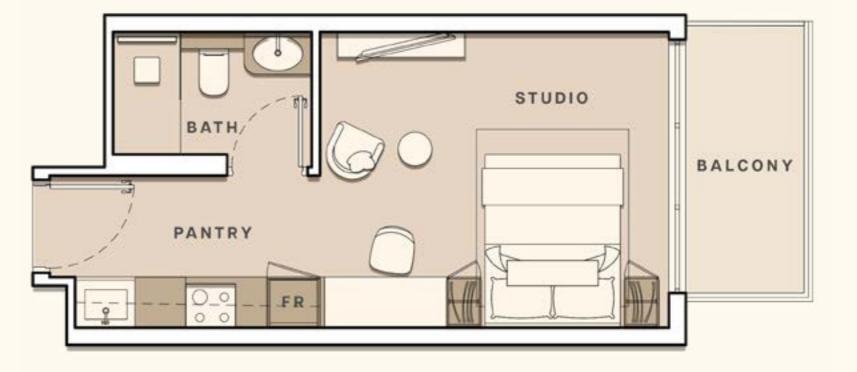

# STUDIO APARTMENT B

| TOTAL AREA   | 347.57 SQ FT |
|--------------|--------------|
| UNIT AREA    | 294.82 SQ FT |
| BALCONY AREA | 52.74 SQ FT  |