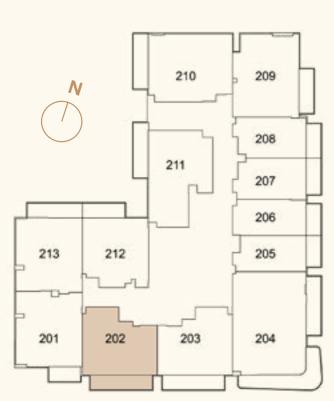

# STUDIO APARTMENT B

| TOTAL AREA   | 347.57 SQ FT |
|--------------|--------------|
| UNIT AREA    | 294.82 SQ FT |
| BALCONY AREA | 52.74 SQ FT  |