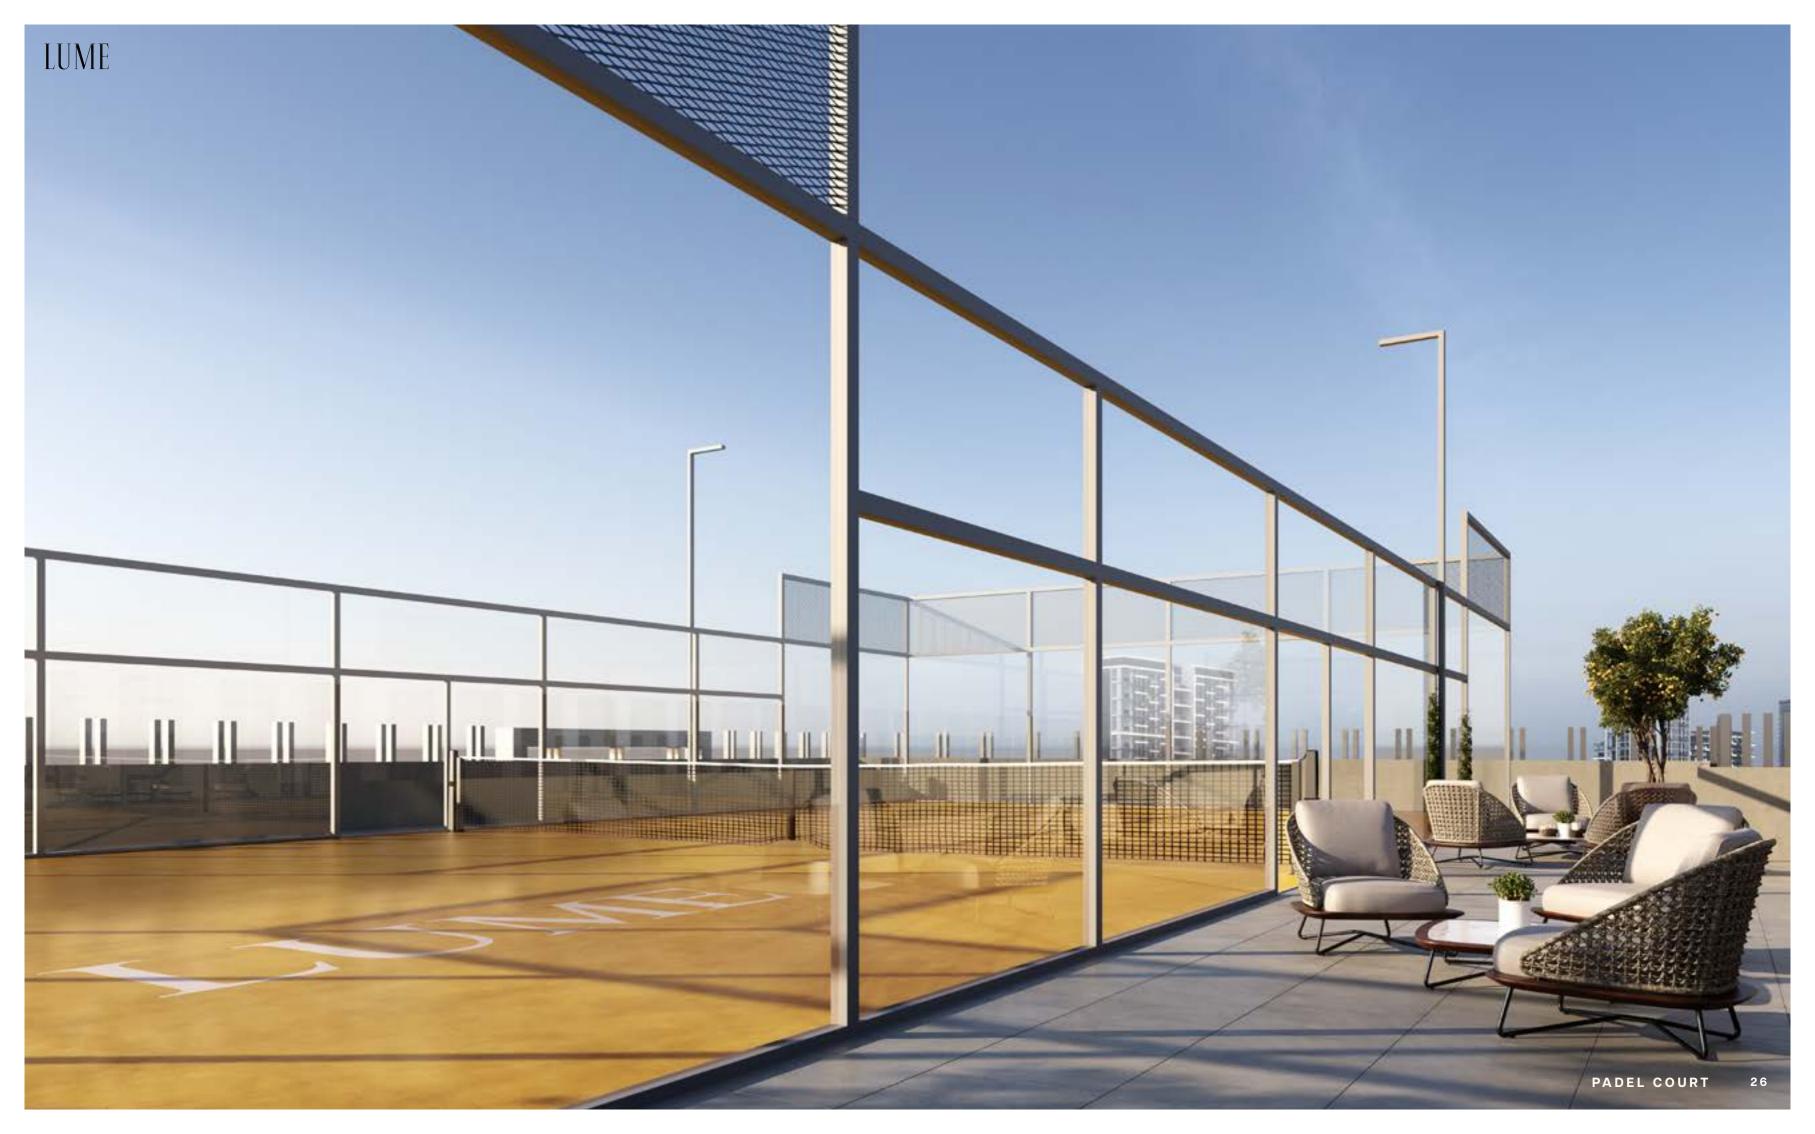

## SPARK YOUR SENSES

CLUB HOUSE
OUTDOOR FITNESS AREA

PADEL COURT OUTDOOR EVENTS AREA

SWIMMING POOL OUNGE SEATING AREA

NDOOR GYM GAZEBO (BBQ AREA)

Dive into relaxation at our sparkling pool, the perfect retreat to unwind after a busy day or rejuvenate on weekends. Surrounded by a shaded pool deck and lounge seating, it is ideal for both socializing and soaking in the stunning views. For outdoor enthusiasts, the fitness area offers the perfect space for yoga, pilates, and mindful movement, while the indoor gym

caters to all fitness levels with top-tier equipment to inspire an active, healthy lifestyle. For those seeking a bit of friendly competition, the rooftop padel court offers an invigorating way to stay active while enjoying breathtaking views. Whether you are swimming, relaxing, working out, or rallying, each space offers a perfect balance of rejuvenation and vitality.