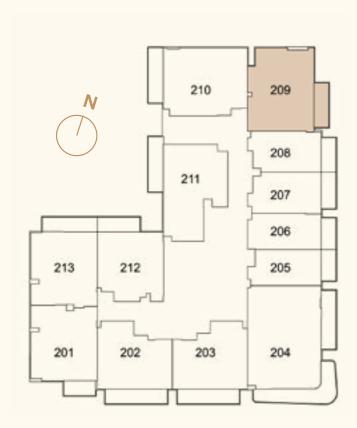

### STUDIO APARTMENT A

| TOTAL AREA   | 382.98 SQ FT |
|--------------|--------------|
| UNIT AREA    | 321.95 SQ FT |
| BALCONY AREA | 61.03 SQ FT  |