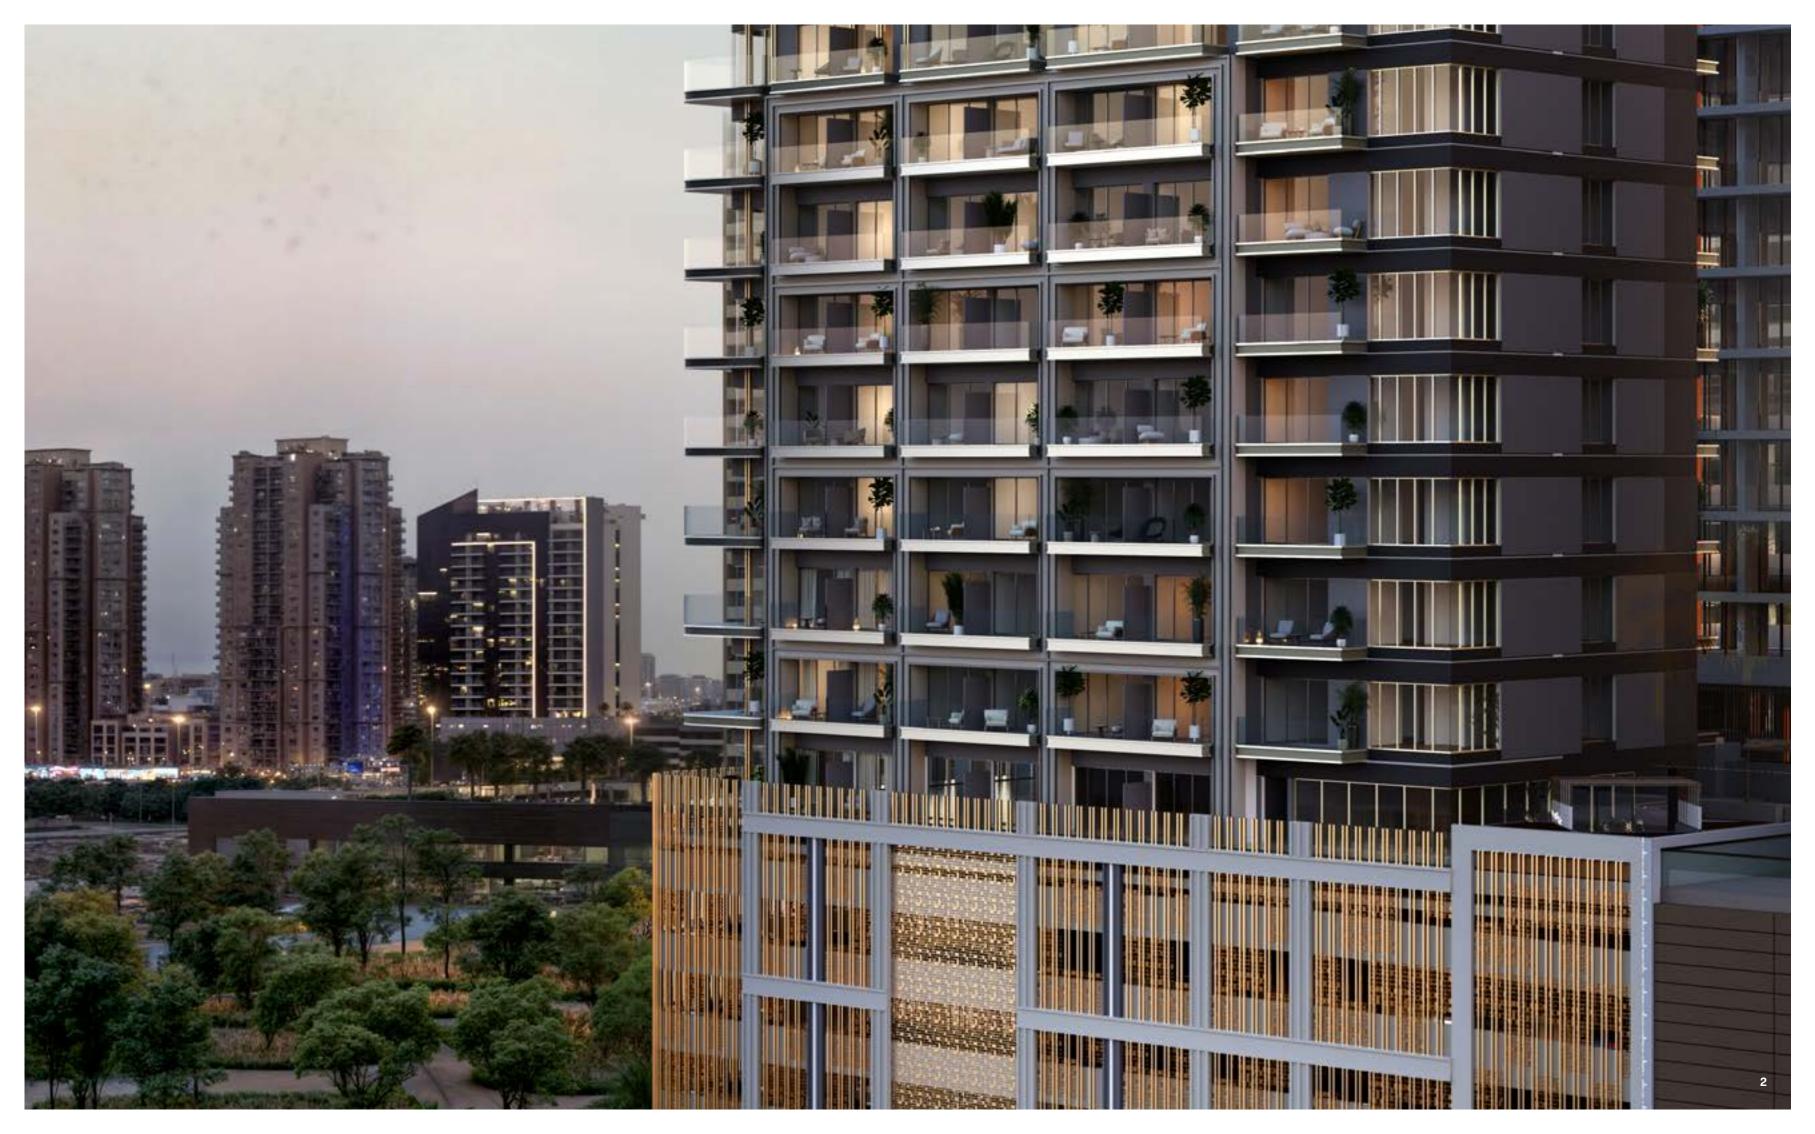

### DESIGNED TO SHINE

Step into LUME, where design seamlessly integrates with functionality, and every space is curated to your lifestyle. The public areas feature warm terracotta and burgundy tones with off-white accents, creating a cozy and sophisticated atmosphere, while onyx marble adds a luxurious touch. Brushed gold finishes and reflective wall accents enhance the elegance of these spaces, and wood laminate paneling paired with contemporary lounge furniture in earthy tones creates a balanced, modern look. These details carry throughout the interiors, ensuring a cohesive flow where every apartment is carefully crafted with attention to detail.

The interplay of natural light, premium finishes, and modern fixtures defines LUME. Each apartment features carefully selected materials, from sleek, high-quality laminate wood flooring to custom-designed cabinetry and countertops. Thoughtfully designed layouts provide a perfect balance of intimacy and openness, offering spaces that adapt to your lifestyle.

Floor-to-ceiling windows maximize natural light and connect to the outdoors, bringing the energy of Jumeirah Village Circle inside and transforming every apartment into a haven of comfort. Smartly placed nooks and refined details – such as state-of-the-art appliances, rich terracotta and burgundy paint and fabrics, and custom pendant lighting – add a mature, timeless touch, allowing you to live, work, and soak in the energy of your surroundings.