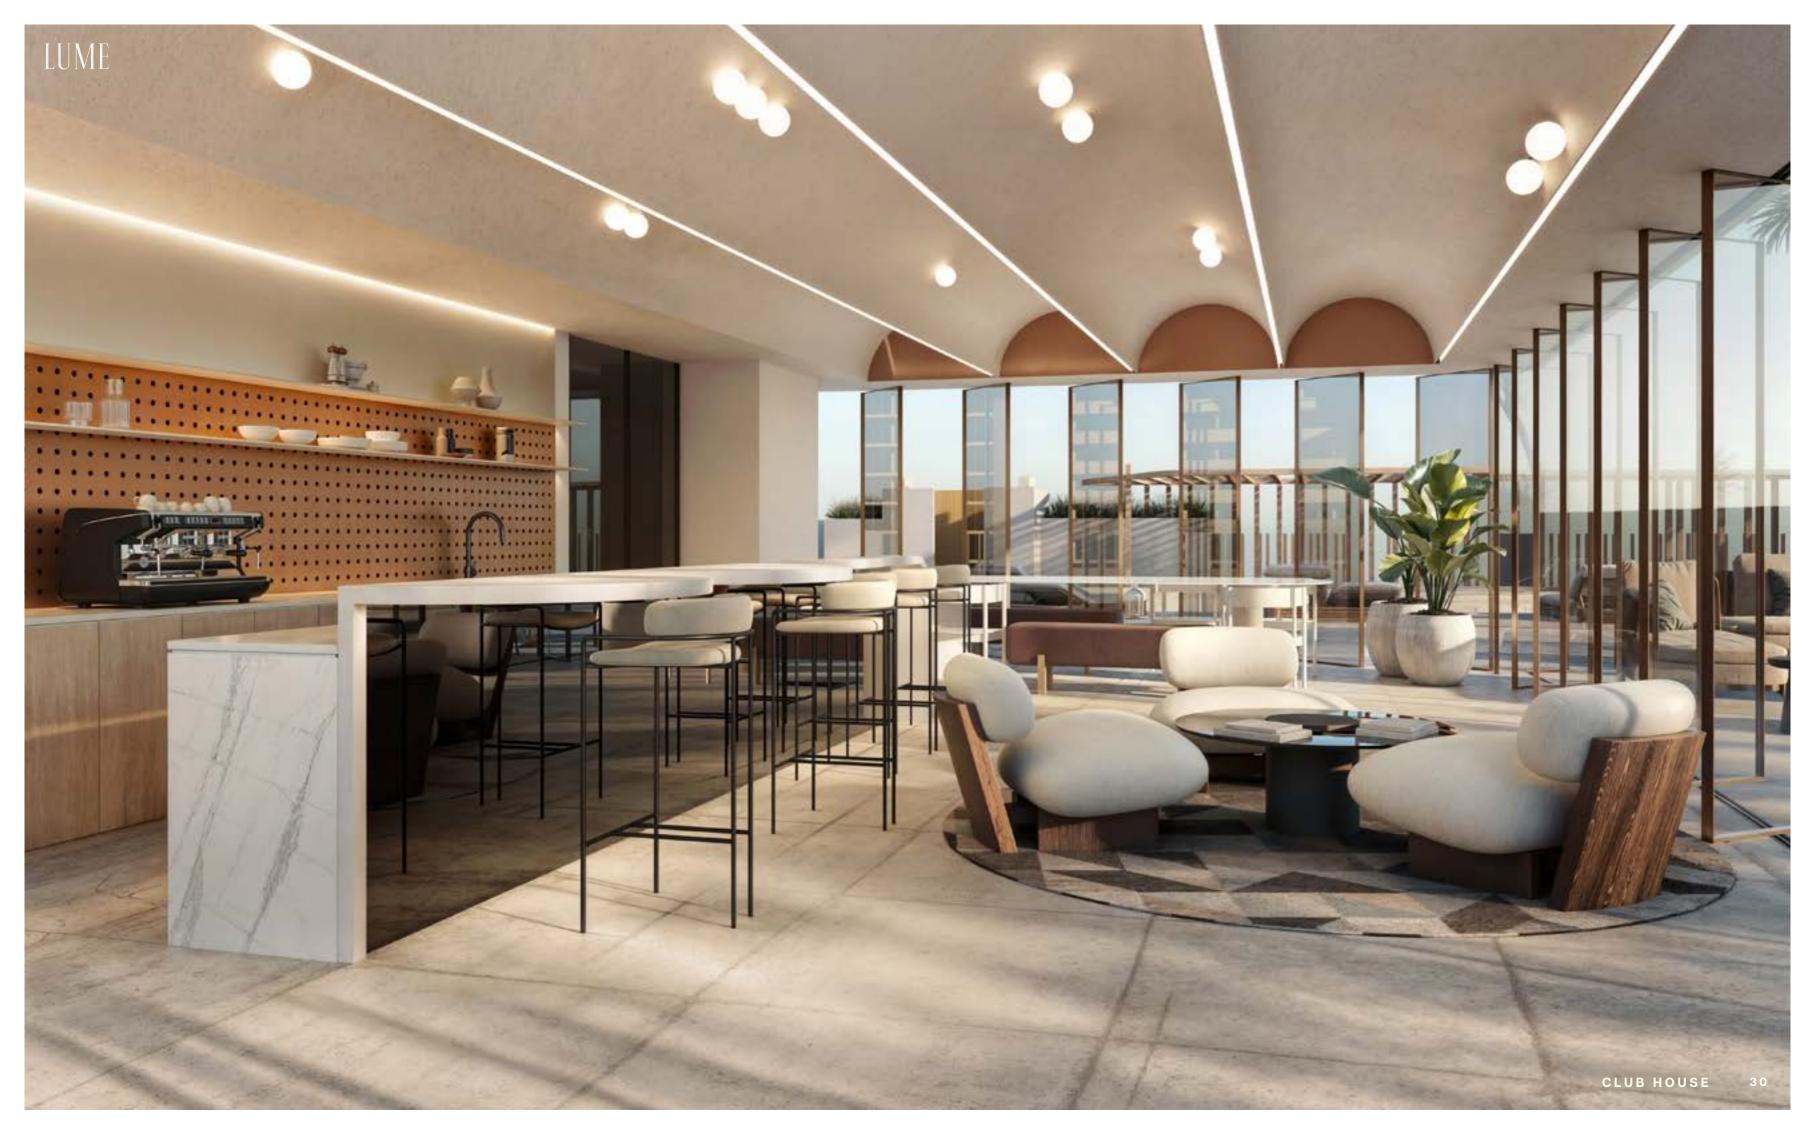

### BRILLIANCE IN EVERY MOMENT

Every amenity has been designed to reflect the energy, vibrance, and simplicity that define illuminated living.

Whether you are lounging in the Club House, savoring a barbecue under the gazebo, enjoying the tranquility of the communal garden, taking a dip in the leisure pool, or engaging in a friendly match on the padel court, every space is created with your convenience in mind and offers the perfect setting to connect with friends and neighbors.

# FIND YOUR GLOW

The Club House is the ideal space for connection, celebration, and socialization. With its inviting atmosphere and versatile design, it offers the perfect setting for everything, from casual meetups and lively events to hosting guests. Thoughtfully designed outdoor spaces provide plenty of room for social interaction, where young ones can explore and play freely while adults enjoy meaningful conversations. For nature lovers, the communal garden and BBQ area create a welcoming environment to relax, grill, and connect with neighbors – all while embracing the sunny Dubai weather.