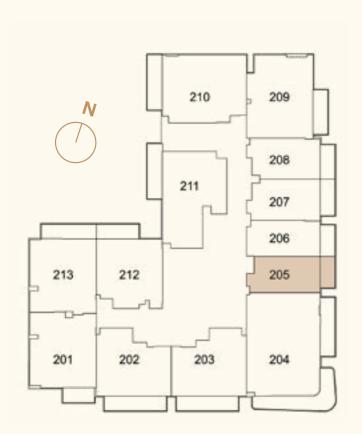

### STUDIO APARTMENT A

| TOTAL AREA   | 382.98 SQ FT |
|--------------|--------------|
| UNIT AREA    | 321.95 SQ FT |
| BALCONY AREA | 61.03 SQ FT  |