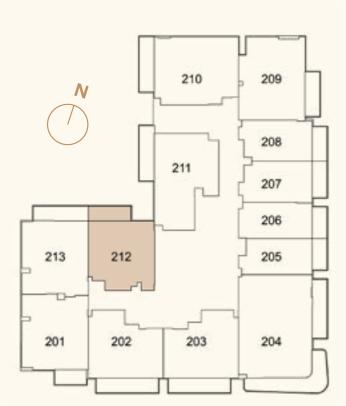

### ONE BED APARTMENT B

| TOTAL AREA   | 603.42 SQ FT |
|--------------|--------------|
| UNIT AREA    | 550.04 SQ FT |
| BALCONY AREA | 53.39 SQ FT  |