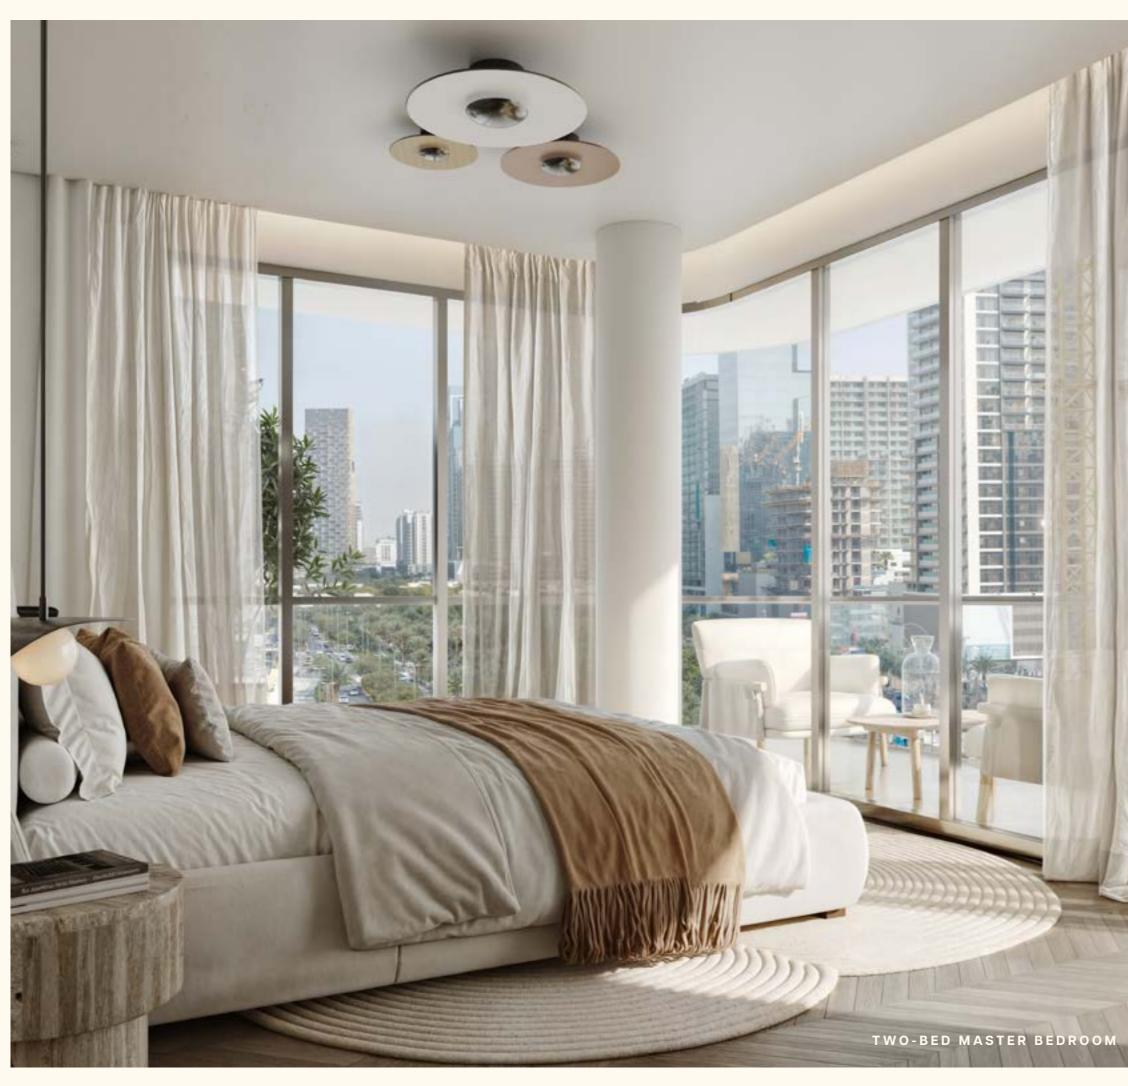

The interplay of natural light, premium finishes, and modern fixtures defines LUME. Each apartment features carefully selected materials, from sleek, high-quality laminate wood flooring to custom-designed cabinetry and countertops. Thoughtfully designed layouts provide a perfect balance of intimacy and openness, offering spaces that adapt to your lifestyle.

Floor-to-ceiling windows maximize natural light and connect to the outdoors, bringing the energy of Jumeirah Village Circle inside and transforming every apartment into a haven of comfort. Smartly placed nooks and refined details – such as state-of-the-art appliances, rich terracotta and burgundy paint and fabrics, and custom pendant lighting – add a mature, timeless touch, allowing you to live, work, and soak in the energy of your surroundings.