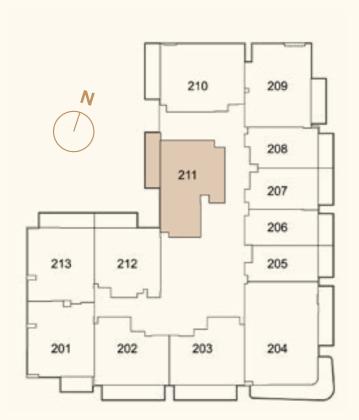

### ONE BED APARTMENTA

| TOTAL AREA   | 601.70 SQ FT |
|--------------|--------------|
| UNIT AREA    | 497.51 SQ FT |
| BALCONY AREA | 104.19 SQ FT |

1. All dimensions are in imperial and metric, and measured to structural elements and exclude wall finishes and construction tolerances. 2. All materials, dimensions, and drawings are approximate only. 3. Information is subject to change without notice at developer's absolute discretion. 4. Actual area may vary from the stated area. 5. Drawings not to scale. 6. All images used are for illustrative purposes only and do not represent the actual size, features, specifications, fittings, and furnishings. 7. The developer reserves the right to make revisions / alterations, at its absolute discretion, without any liability whatsoever.