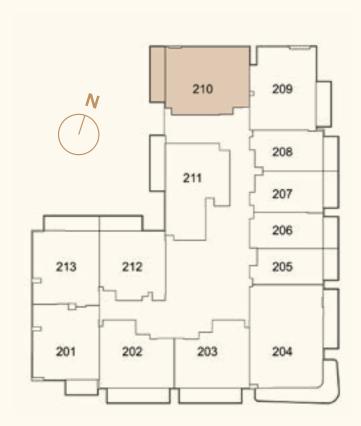

### ONE BED APARTMENTA

| TOTAL AREA   | 601.70 SQ FT |
|--------------|--------------|
| UNIT AREA    | 497.51 SQ FT |
| BALCONY AREA | 104.19 SQ FT |

1. All dimensions are in imperial and metric, and measured to structural elements and exclude wall finishes and construction tolerances. 2. All materials, dimensions, and drawings are approximate only. 3. Information is subject to change without notice at developer's absolute discretion. 4. Actual area may vary from the stated area. 5. Drawings not to scale. 6. All images used are for illustrative purposes only and do not represent the actual size, features, specifications, fittings, and furnishings. 7. The developer reserves the right to make revisions / alterations, at its absolute discretion, without any liability whatsoever.