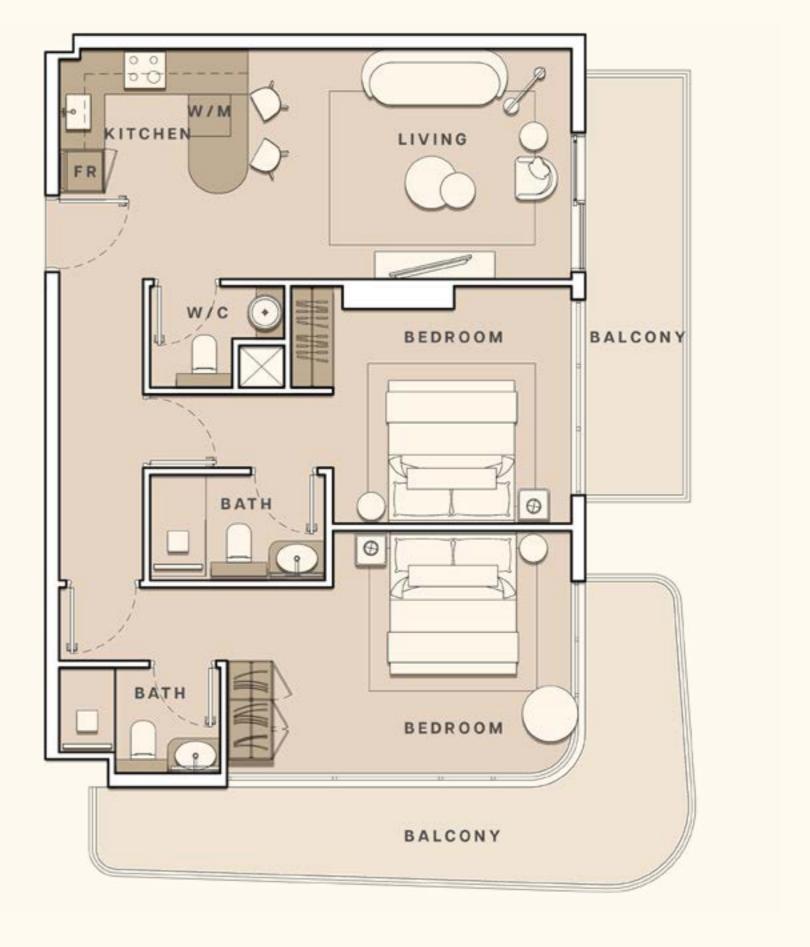

### TWO BED APARTMENT A

| TOTAL AREA   | 1,118.37 SQ FT |
|--------------|----------------|
| UNIT AREA    | 843.57 SQ FT   |
| BALCONY AREA | 274.80 SQ FT   |