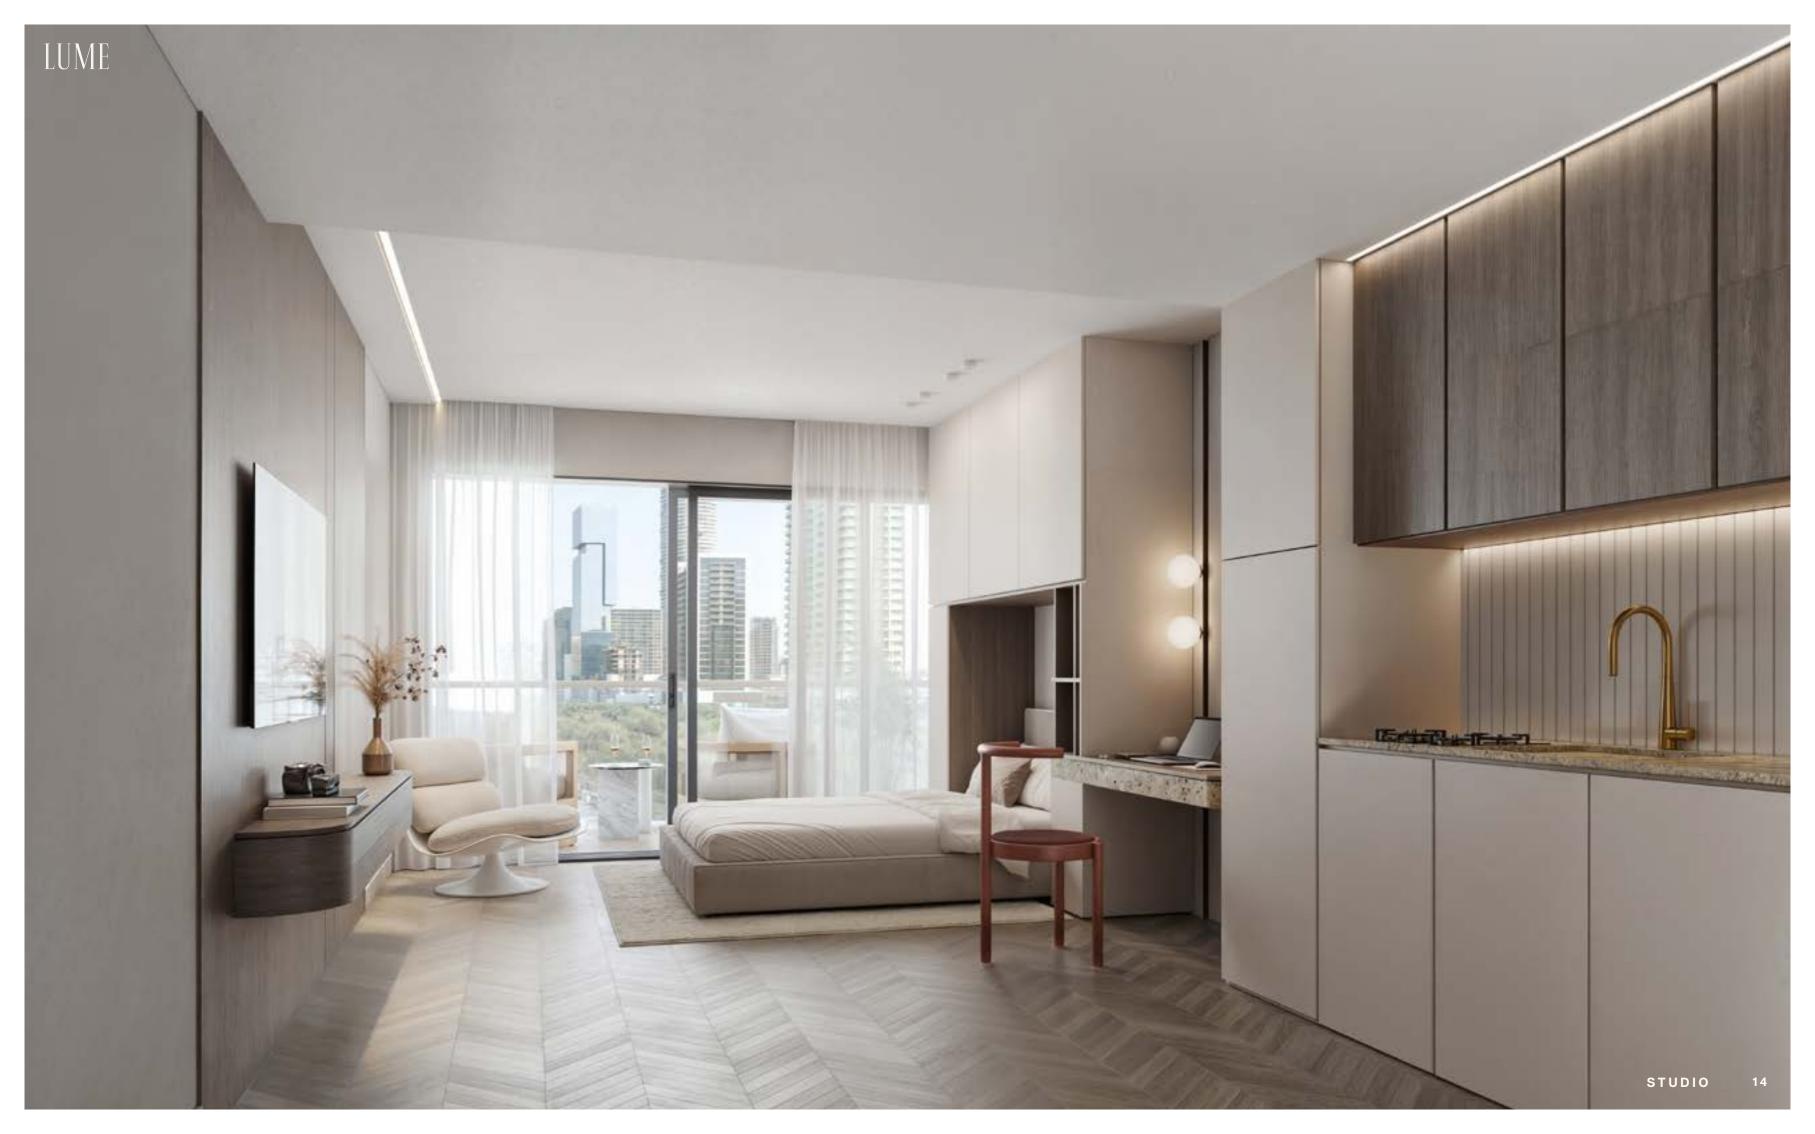

### LICHT UP YOUR EVERYDAY

Our interiors are crafted to elevate urban living with a refined urban deco aesthetic, creating a stylish sanctuary for every resident. Off-white shades with wood laminate finishes introduce a serene, minimalist ambiance, while chevron wood-look porcelain in the bedrooms and stone-look porcelain in the bathrooms add texture and elegance.

Brushed gold accents in the bathroom fixtures bring sophistication and warmth, complemented by custom lighting and niches that create intimate, elegant spaces. Burgundy and terracotta fabrics add vibrant accents, balancing the calm aesthetic and infusing the interiors with a welcoming energy. Integrated appliances and expansive wardrobe space enhance convenience, ensuring every detail is crafted for modern, effortless living.