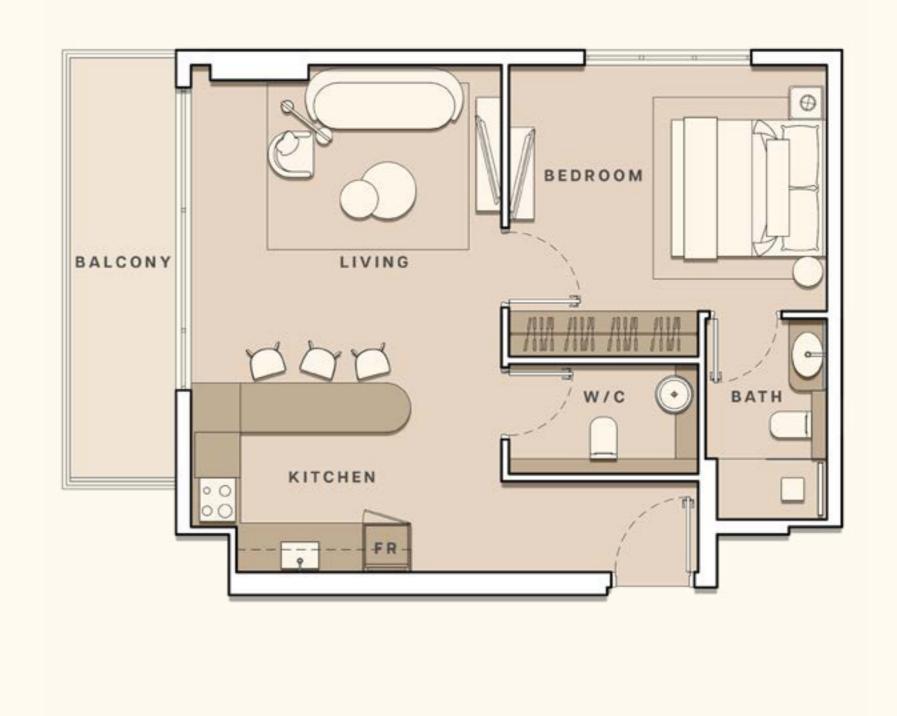

### ONE BED APARTMENTA

| TOTAL AREA   | 601.70 SQ FT |
|--------------|--------------|
| UNIT AREA    | 497.51 SQ FT |
| BALCONY AREA | 104.19 SQ FT |

1. All dimensions are in imperial and metric, and measured to structural elements and exclude wall finishes and construction tolerances. 2. All materials, dimensions, and drawings are approximate only. 3. Information is subject to change without notice at developer's absolute discretion. 4. Actual area may vary from the stated area. 5. Drawings not to scale. 6. All images used are for illustrative purposes only and do not represent the actual size, features, specifications, fittings, and furnishings. 7. The developer reserves the right to make revisions / alterations, at its absolute discretion, without any liability whatsoever.