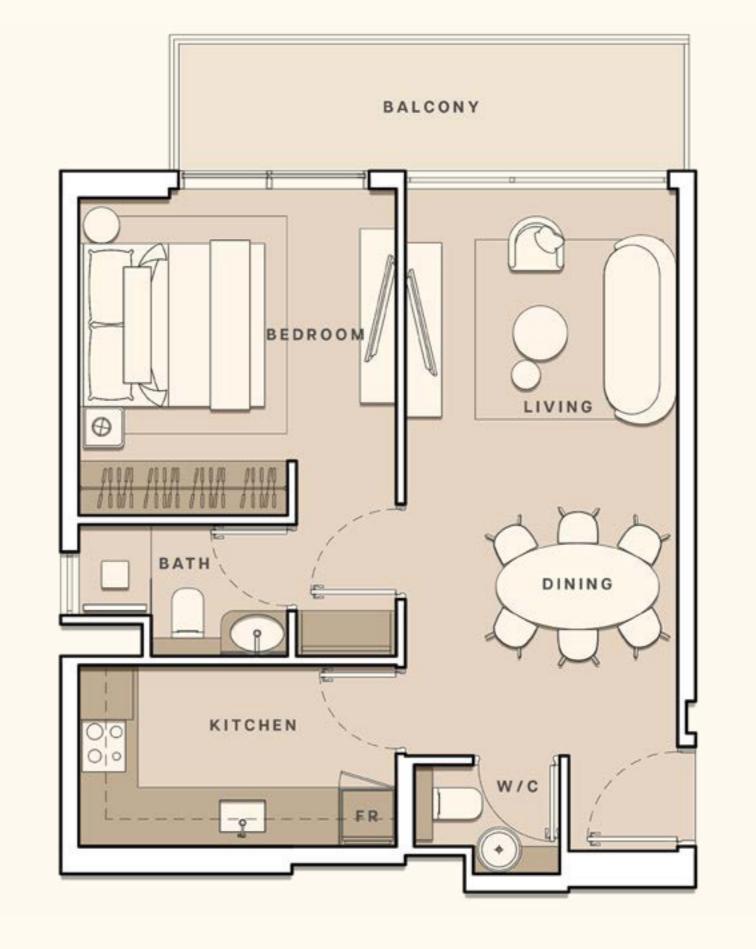

### ONE BED APARTMENTA

| TOTAL AREA   | 601.70 SQ FT |
|--------------|--------------|
| UNIT AREA    | 497.51 SQ FT |
| BALCONY AREA | 104.19 SQ FT |

1. All dimensions are in imperial and metric, and measured to structural elements and exclude wall finishes and construction tolerances. 2. All materials, dimensions, and drawings are approximate only. 3. Information is subject to change without notice at developer's absolute discretion. 4. Actual area may vary from the stated area. 5. Drawings not to scale. 6. All images used are for illustrative purposes only and do not represent the actual size, features, specifications, fittings, and furnishings. 7. The developer reserves the right to make revisions / alterations, at its absolute discretion, without any liability whatsoever.