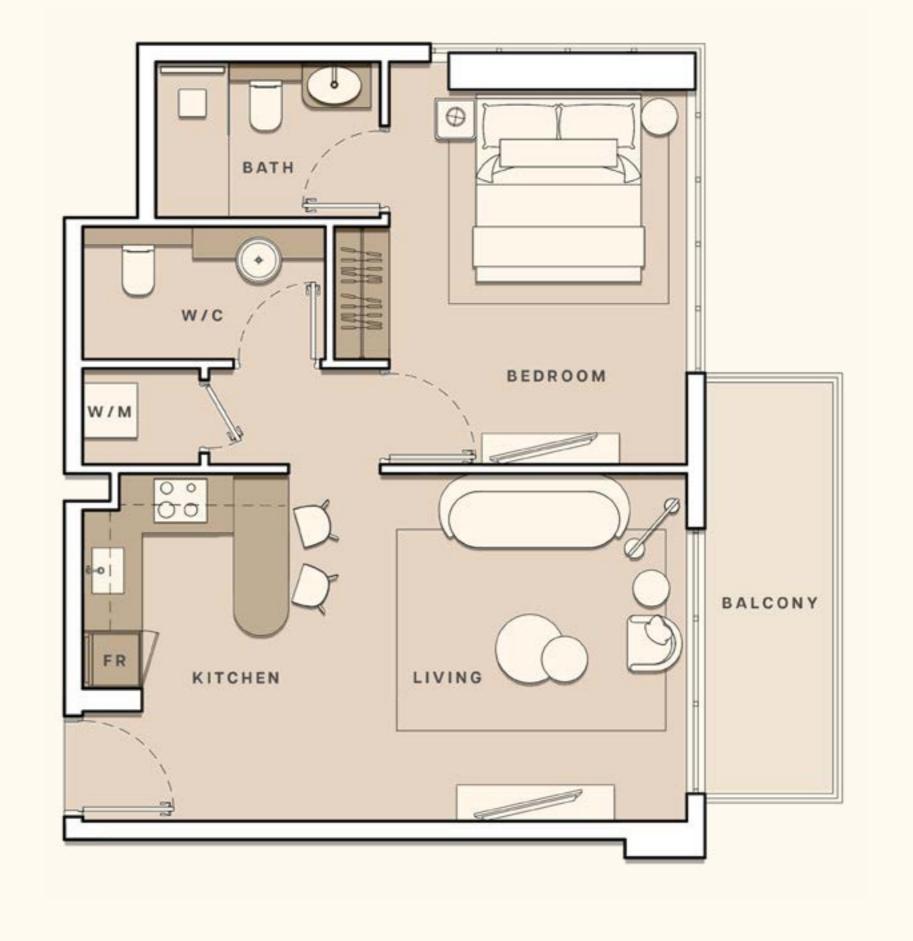

### ONE BED APARTMENTA

| TOTAL AREA   | 601.70 SQ FT |
|--------------|--------------|
| UNIT AREA    | 497.51 SQ FT |
| BALCONY AREA | 104.19 SQ FT |

1. All dimensions are in imperial and metric, and measured to structural elements and exclude wall finishes and construction tolerances. 2. All materials, dimensions, and drawings are approximate only. 3. Information is subject to change without notice at developer's absolute discretion. 4. Actual area may vary from the stated area. 5. Drawings not to scale. 6. All images used are for illustrative purposes only and do not represent the actual size, features, specifications, fittings, and furnishings. 7. The developer reserves the right to make revisions / alterations, at its absolute discretion, without any liability whatsoever.