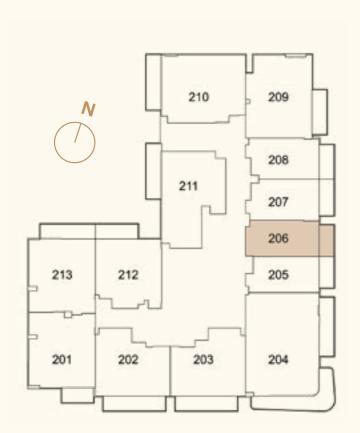

# STUDIO APARTMENT C

| TOTAL AREA   | 335.08 SQ FT |
|--------------|--------------|
| UNIT AREA    | 282.34 SQ FT |
| BALCONY AREA | 52.74 SQ FT  |