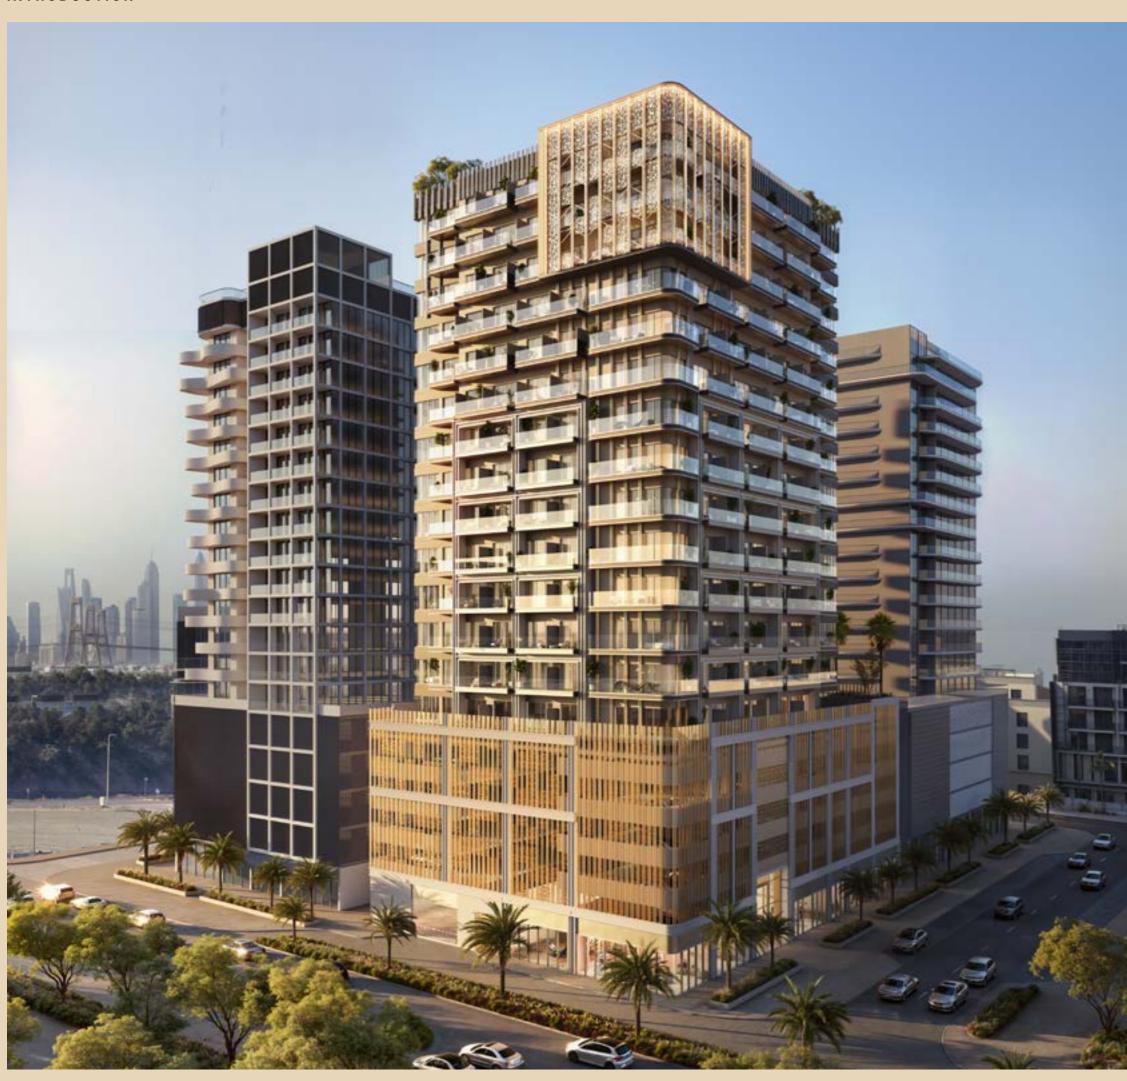

INTRODUCTION

### DESIGNED TO SHINE

Step into LUME, where design seamlessly integrates with functionality, and every space is curated to your lifestyle. The public areas feature warm terracotta and burgundy tones with off-white accents, creating a cozy and sophisticated atmosphere, while onyx marble adds a luxurious touch. Brushed gold finishes and reflective wall accents enhance the elegance of these spaces, and wood laminate paneling paired with contemporary lounge furniture in earthy tones creates a balanced, modern look. These details carry throughout the interiors, ensuring a cohesive flow where every apartment is carefully crafted with attention to detail.

### RADIANCE IN EVERY DETAIL

| BUILDING STRUCTUR | G + 4P + 14 floors    |
|-------------------|-----------------------|
| RESIDENTIAL UNITS | 178 units             |
| UNIT MIX          | Studio, 1 & 2 bedroom |
| UNIT SIZE         | Up to 1,318 SQ FT     |
|                   |                       |