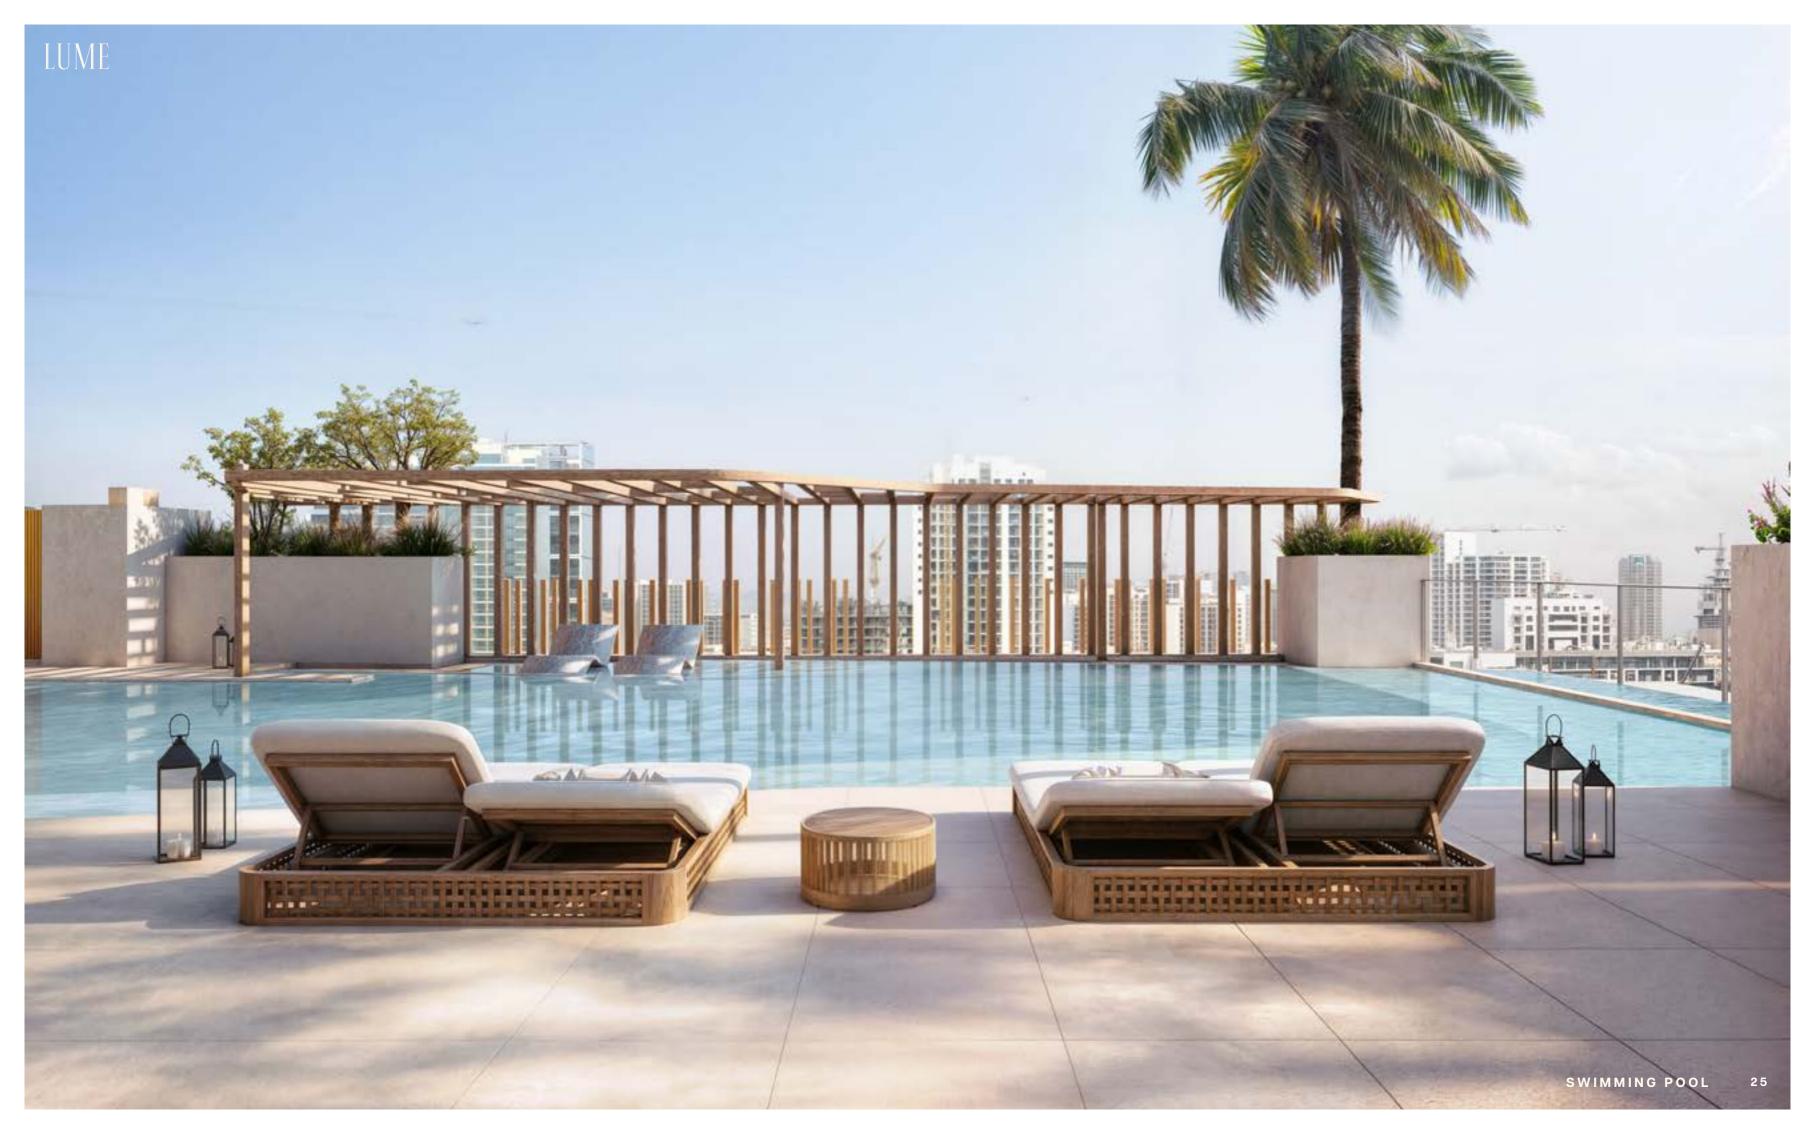

## SPARK YOUR SENSES

CLUB HOUSE
OUTDOOR FITNESS AREA

PADEL COURT OUTDOOR EVENTS AREA

SWIMMING POOL OUNGE SEATING AREA

NDOOR GYM GAZEBO (BBQ AREA)

Dive into relaxation at our sparkling pool, the perfect retreat to unwind after a busy day or rejuvenate on weekends. Surrounded by a shaded pool deck and lounge seating, it is ideal for both socializing and soaking in the stunning views. For outdoor enthusiasts, the fitness area offers the perfect space for yoga, pilates, and mindful movement, while the indoor gym

### RECHARGE YOUR DAY

Our leisure deck offers the perfect escape, hosting a variety of outdoor seating experiences designed for peace and relaxation. With lounge seating, sun beds, and hammock seating surrounded by greenery, it provides an ideal setting for reading, meditating, or simply unwinding. Bathed in natural light, the serene atmosphere invites you to disconnect and recharge. The artistic visuals add to the soothing ambiance, while the communal garden enhances the sense of tranquility, making every moment on the deck a rejuvenating experience.