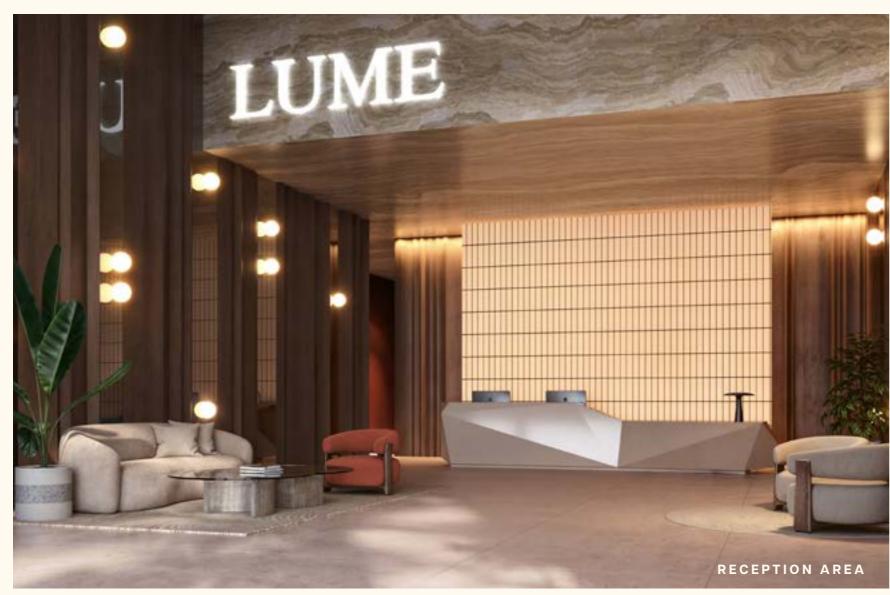

### DESIGNED TO SHINE

Step into LUME, where design seamlessly integrates with functionality, and every space is curated to your lifestyle. The public areas feature warm terracotta and burgundy tones with off-white accents, creating a cozy and sophisticated atmosphere, while onyx marble adds a luxurious touch. Brushed gold finishes and reflective wall accents enhance the elegance of these spaces, and wood laminate paneling paired with contemporary lounge furniture in earthy tones creates a balanced, modern look. These details carry throughout the interiors, ensuring a cohesive flow where every apartment is carefully crafted with attention to detail.

### RADIANCE IN EVERY DETAIL

| BUILDING STRUCTUR | G + 4P + 14 floors    |
|-------------------|-----------------------|
| RESIDENTIAL UNITS | 178 units             |
| UNIT MIX          | Studio, 1 & 2 bedroom |
| UNIT SIZE         | Up to 1,318 SQ FT     |
|                   |                       |