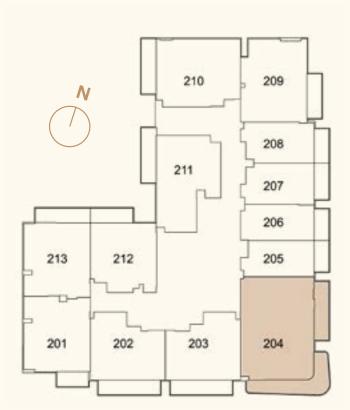

### ONE BED APARTMENTA

| TOTAL AREA   | 601.70 SQ FT |
|--------------|--------------|
| UNIT AREA    | 497.51 SQ FT |
| BALCONY AREA | 104.19 SQ FT |

1. All dimensions are in imperial and metric, and measured to structural elements and exclude wall finishes and construction tolerances. 2. All materials, dimensions, and drawings are approximate only. 3. Information is subject to change without notice at developer's absolute discretion. 4. Actual area may vary from the stated area. 5. Drawings not to scale. 6. All images used are for illustrative purposes only and do not represent the actual size, features, specifications, fittings, and furnishings. 7. The developer reserves the right to make revisions / alterations, at its absolute discretion, without any liability whatsoever.