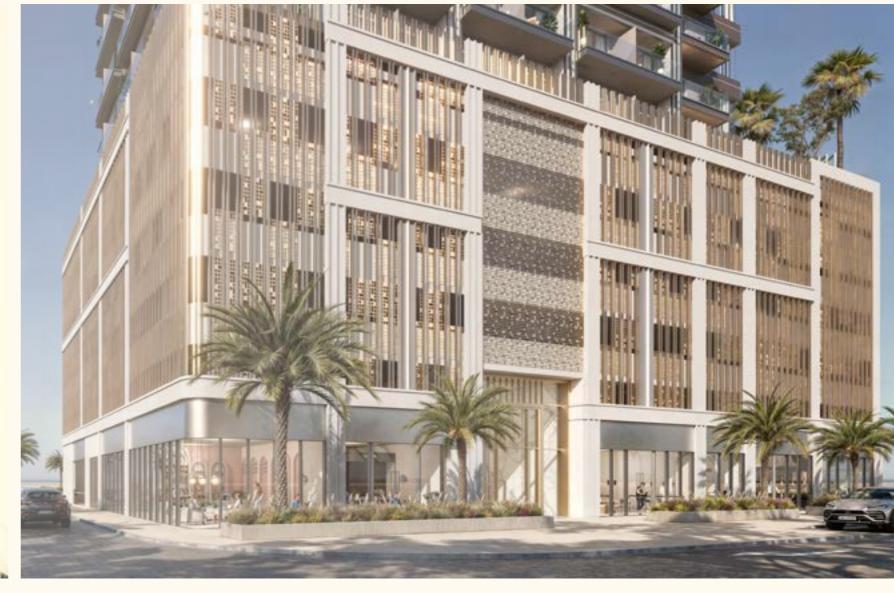

### BRILLIANCE IN EVERY MOMENT

Every amenity has been designed to reflect the energy, vibrance, and simplicity that define illuminated living.

Whether you are lounging in the Club House, savoring a barbecue under the gazebo, enjoying the tranquility of the communal garden, taking a dip in the leisure pool, or engaging in a friendly match on the padel court, every space is created with your convenience in mind and offers the perfect setting to connect with friends and neighbors.

# FIND YOUR GLOW

The Club House is the ideal space for connection, celebration, and socialization. With its inviting atmosphere and versatile design, it offers the perfect setting for everything, from casual meetups and lively events to hosting guests. Thoughtfully designed outdoor spaces provide plenty of room for social interaction, where young ones can explore and play freely while adults enjoy meaningful conversations. For nature lovers, the communal garden and BBQ area create a welcoming environment to relax, grill, and connect with neighbors – all while embracing the sunny Dubai weather.