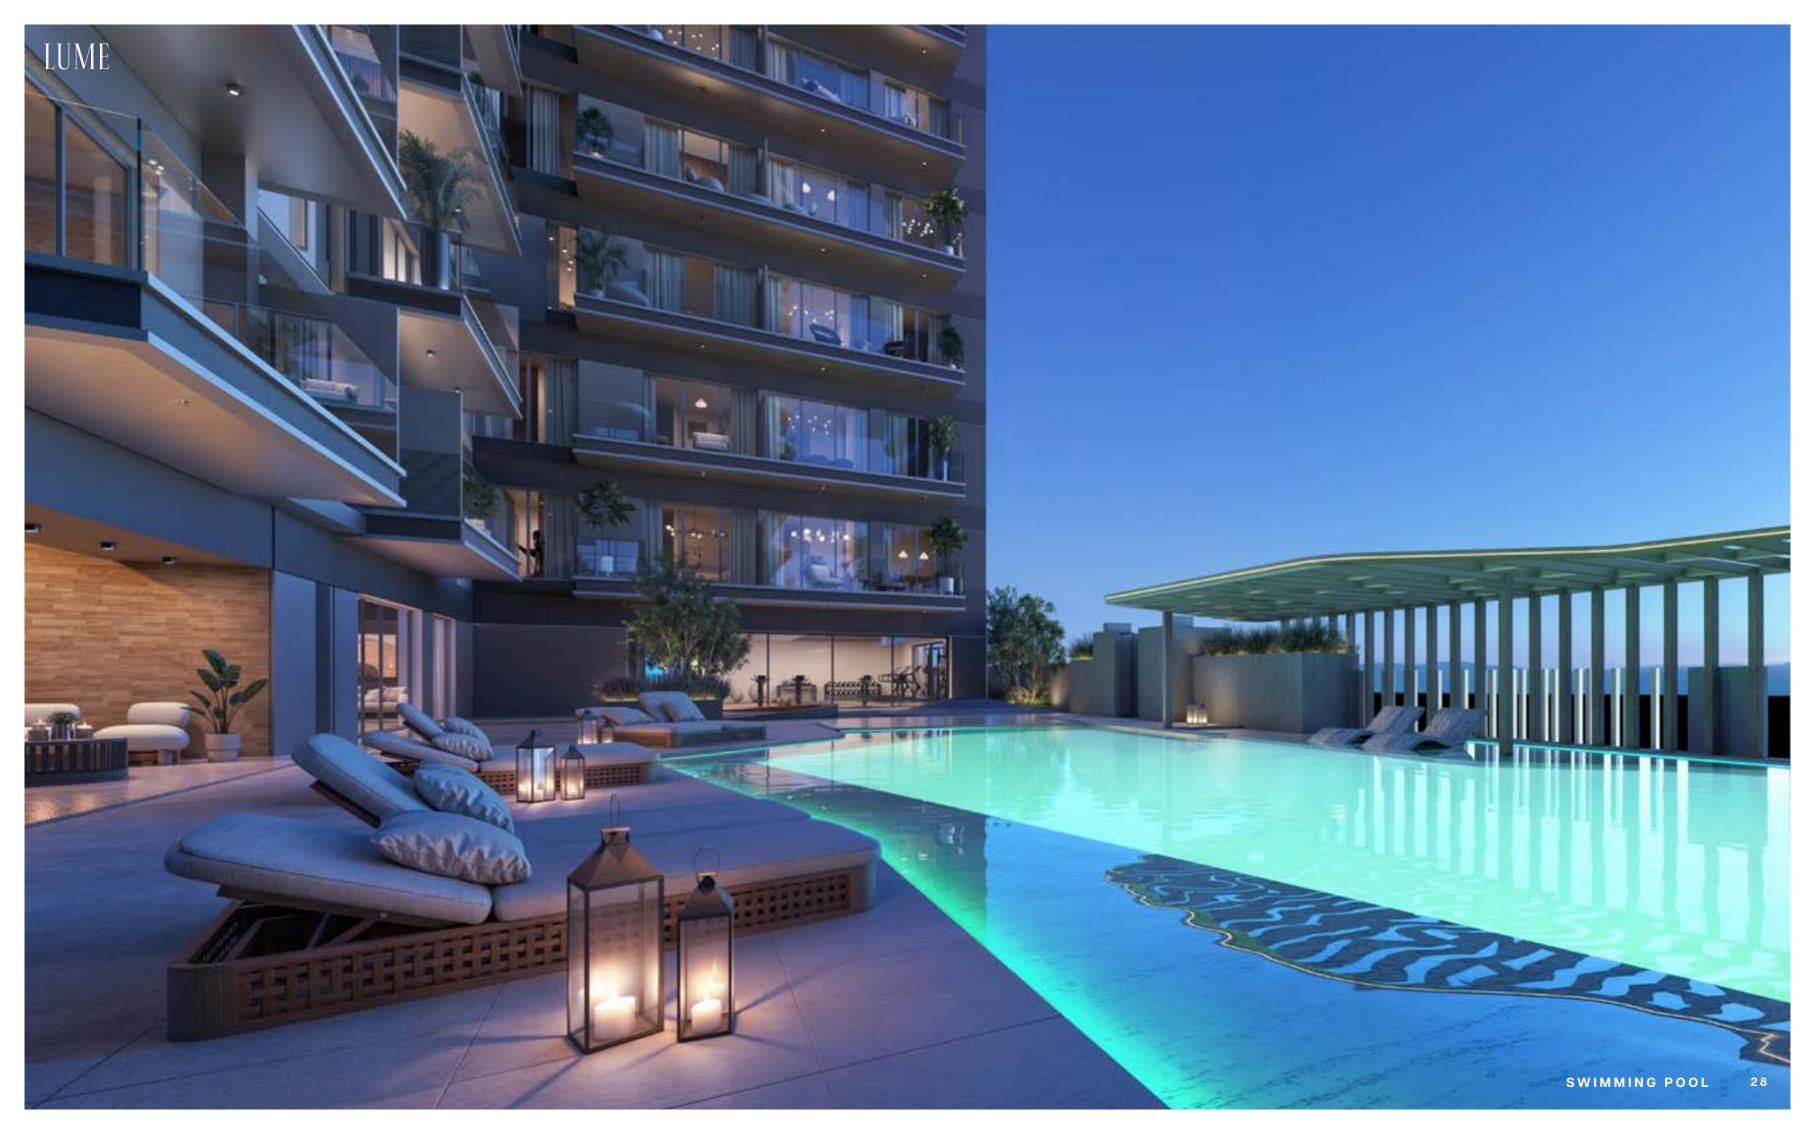

## SPARK YOUR SENSES

CLUB HOUSE
OUTDOOR FITNESS AREA

PADEL COURT OUTDOOR EVENTS AREA

SWIMMING POOL OUNGE SEATING AREA

NDOOR GYM GAZEBO (BBQ AREA)

Dive into relaxation at our sparkling pool, the perfect retreat to unwind after a busy day or rejuvenate on weekends. Surrounded by a shaded pool deck and lounge seating, it is ideal for both socializing and soaking in the stunning views. For outdoor enthusiasts, the fitness area offers the perfect space for yoga, pilates, and mindful movement, while the indoor gym

caters to all fitness levels with top-tier equipment to inspire an active, healthy lifestyle. For those seeking a bit of friendly competition, the rooftop padel court offers an invigorating way to stay active while enjoying breathtaking views. Whether you are swimming, relaxing, working out, or rallying, each space offers a perfect balance of rejuvenation and vitality.