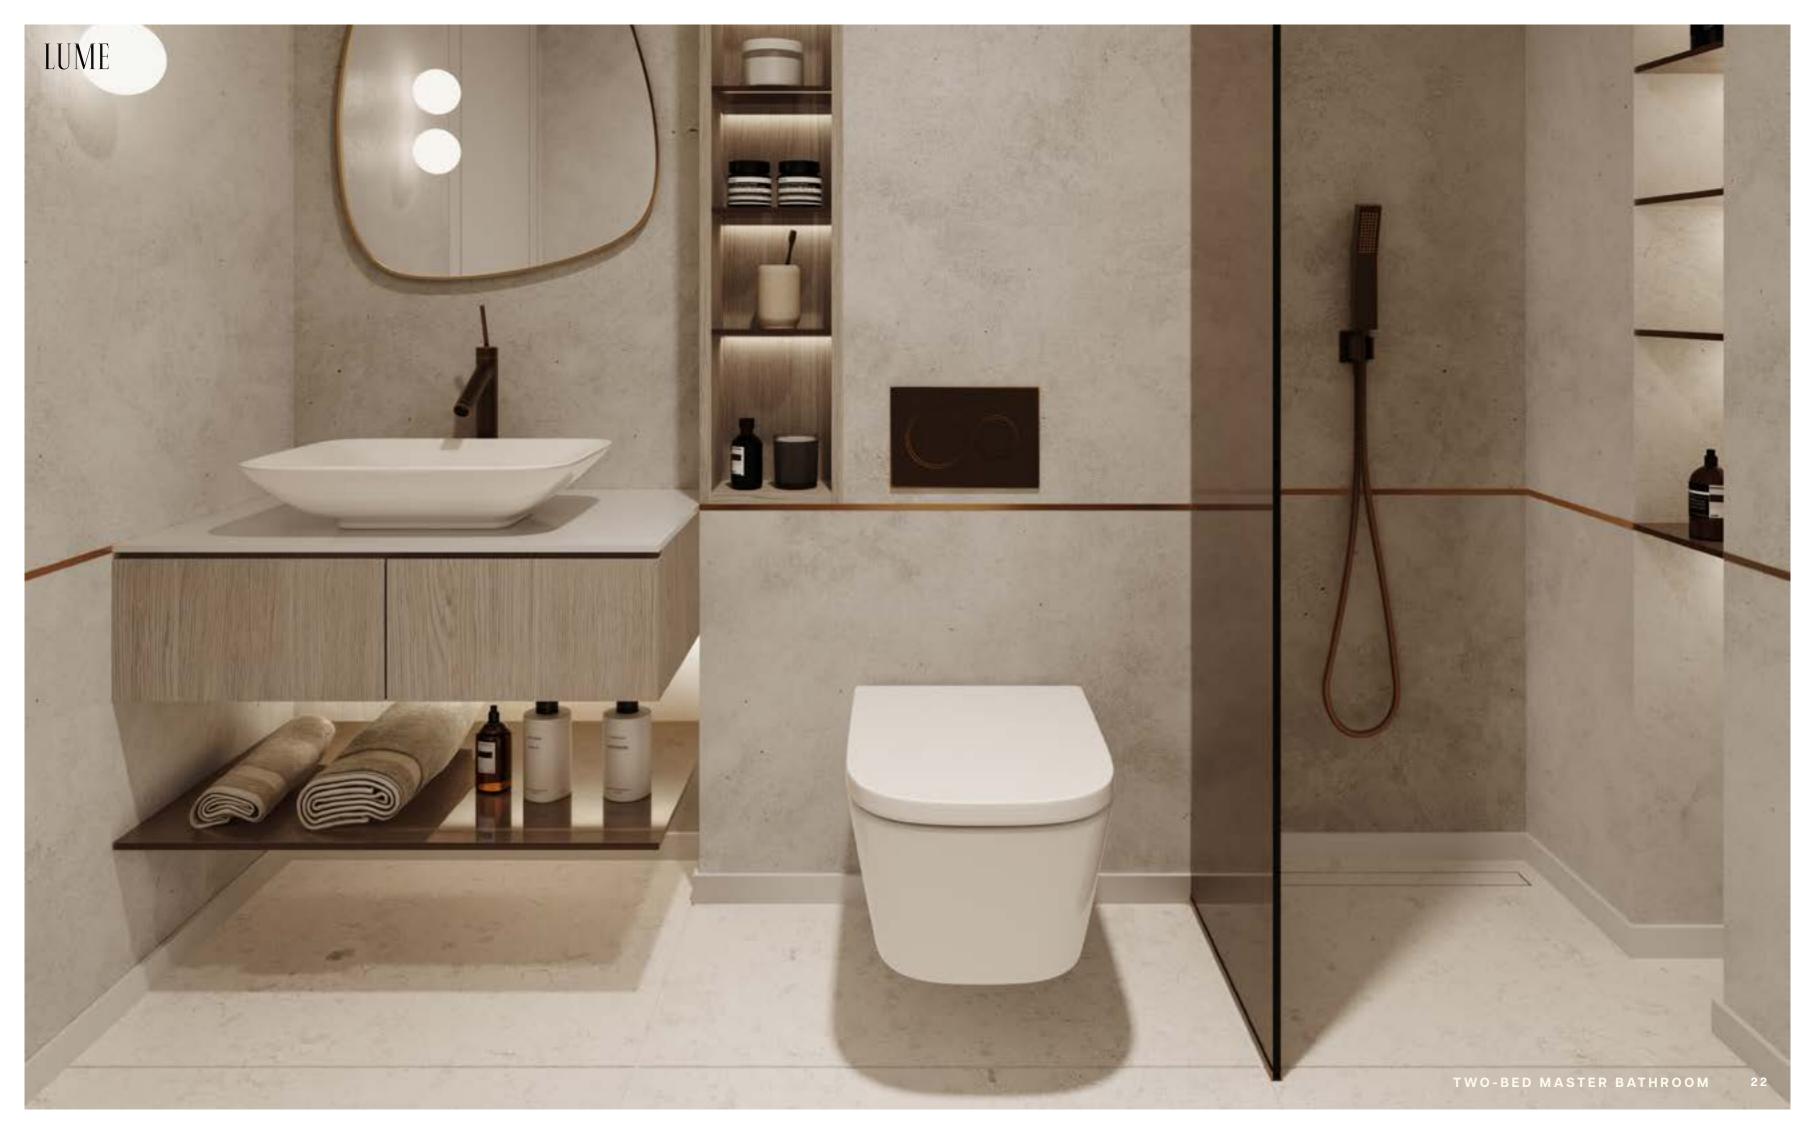

### LICHT UP YOUR EVERYDAY

Our interiors are crafted to elevate urban living with a refined urban deco aesthetic, creating a stylish sanctuary for every resident. Off-white shades with wood laminate finishes introduce a serene, minimalist ambiance, while chevron wood-look porcelain in the bedrooms and stone-look porcelain in the bathrooms add texture and elegance.

Brushed gold accents in the bathroom fixtures bring sophistication and warmth, complemented by custom lighting and niches that create intimate, elegant spaces. Burgundy and terracotta fabrics add vibrant accents, balancing the calm aesthetic and infusing the interiors with a welcoming energy. Integrated appliances and expansive wardrobe space enhance convenience, ensuring every detail is crafted for modern, effortless living.