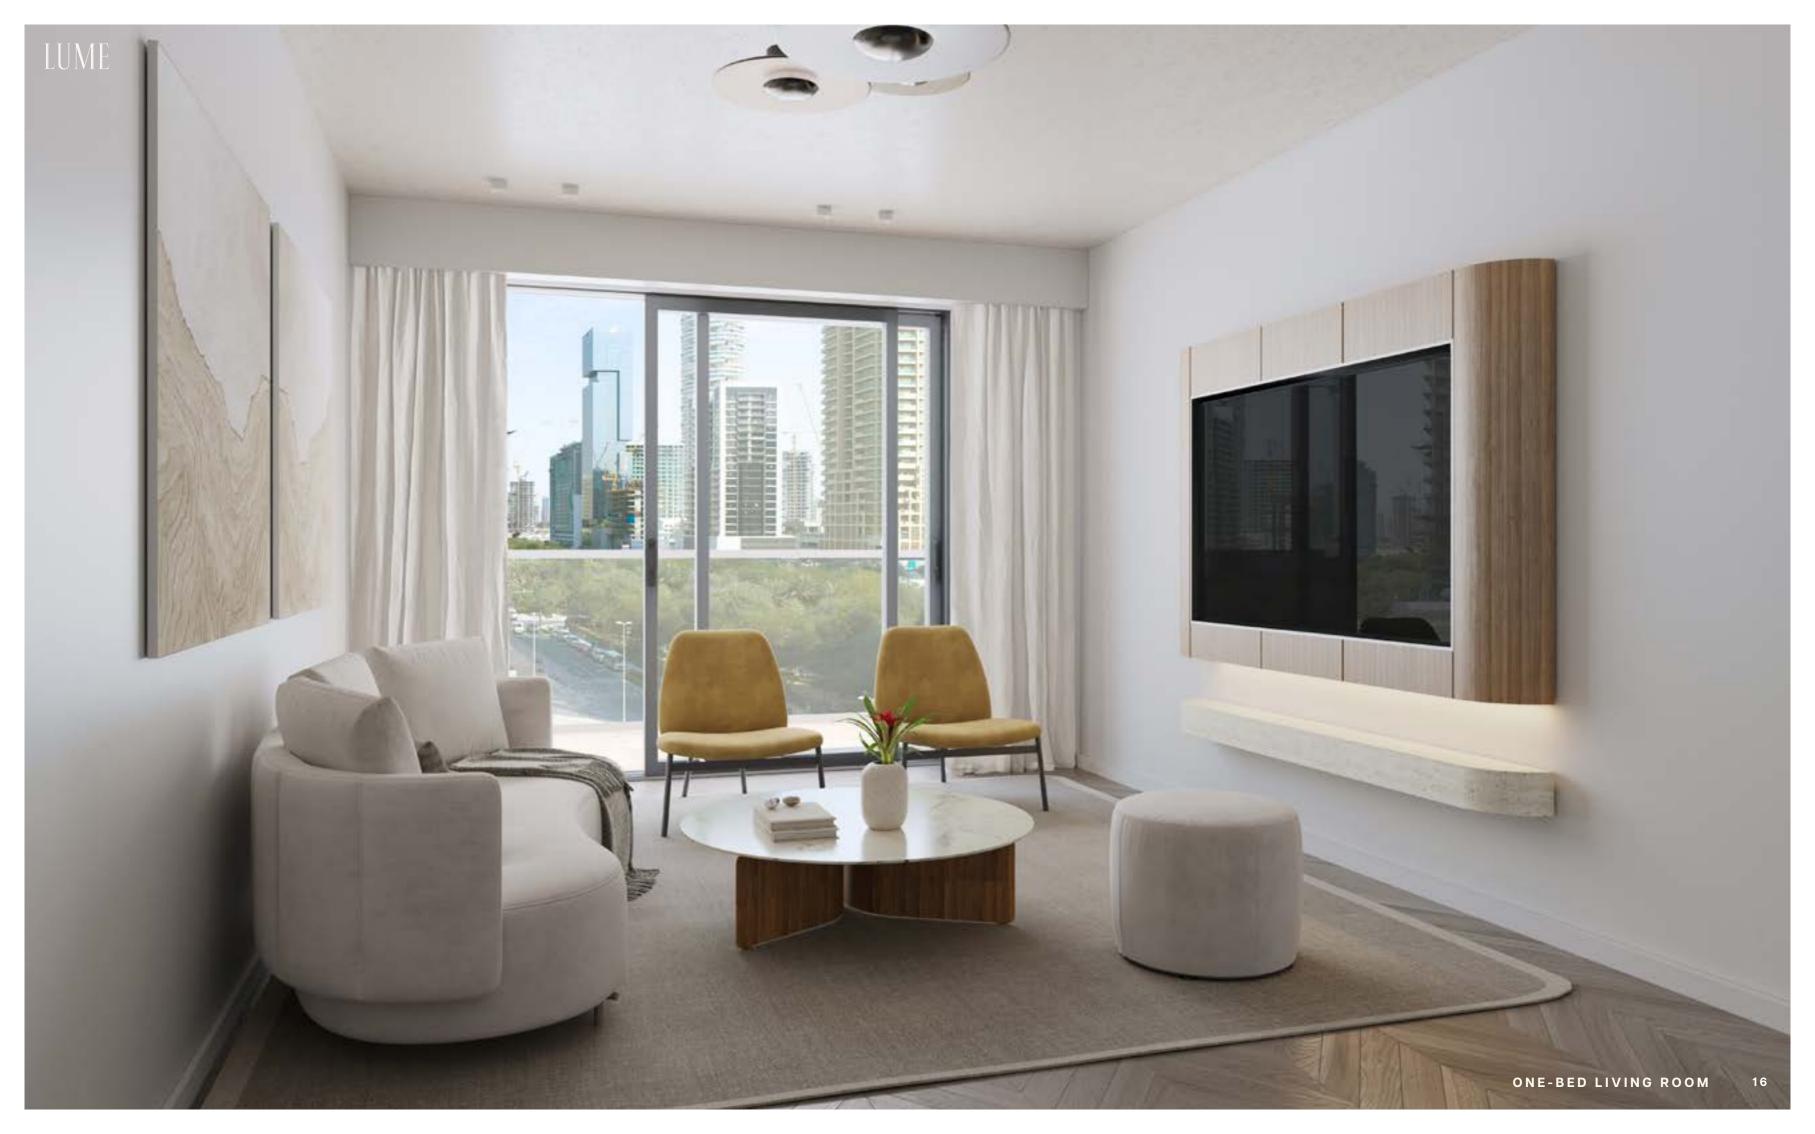

### DESIGNED TO SHINE

Step into LUME, where design seamlessly integrates with functionality, and every space is curated to your lifestyle. The public areas feature warm terracotta and burgundy tones with off-white accents, creating a cozy and sophisticated atmosphere, while onyx marble adds a luxurious touch. Brushed gold finishes and reflective wall accents enhance the elegance of these spaces, and wood laminate paneling paired with contemporary lounge furniture in earthy tones creates a balanced, modern look. These details carry throughout the interiors, ensuring a cohesive flow where every apartment is carefully crafted with attention to detail.

The interplay of natural light, premium finishes, and modern fixtures defines LUME. Each apartment features carefully selected materials, from sleek, high-quality laminate wood flooring to custom-designed cabinetry and countertops. Thoughtfully designed layouts provide a perfect balance of intimacy and openness, offering spaces that adapt to your lifestyle.

Floor-to-ceiling windows maximize natural light and connect to the outdoors, bringing the energy of Jumeirah Village Circle inside and transforming every apartment into a haven of comfort. Smartly placed nooks and refined details – such as state-of-the-art appliances, rich terracotta and burgundy paint and fabrics, and custom pendant lighting – add a mature, timeless touch, allowing you to live, work, and soak in the energy of your surroundings.

### LICHT UP YOUR EVERYDAY

Our interiors are crafted to elevate urban living with a refined urban deco aesthetic, creating a stylish sanctuary for every resident. Off-white shades with wood laminate finishes introduce a serene, minimalist ambiance, while chevron wood-look porcelain in the bedrooms and stone-look porcelain in the bathrooms add texture and elegance.

Brushed gold accents in the bathroom fixtures bring sophistication and warmth, complemented by custom lighting and niches that create intimate, elegant spaces. Burgundy and terracotta fabrics add vibrant accents, balancing the calm aesthetic and infusing the interiors with a welcoming energy. Integrated appliances and expansive wardrobe space enhance convenience, ensuring every detail is crafted for modern, effortless living.