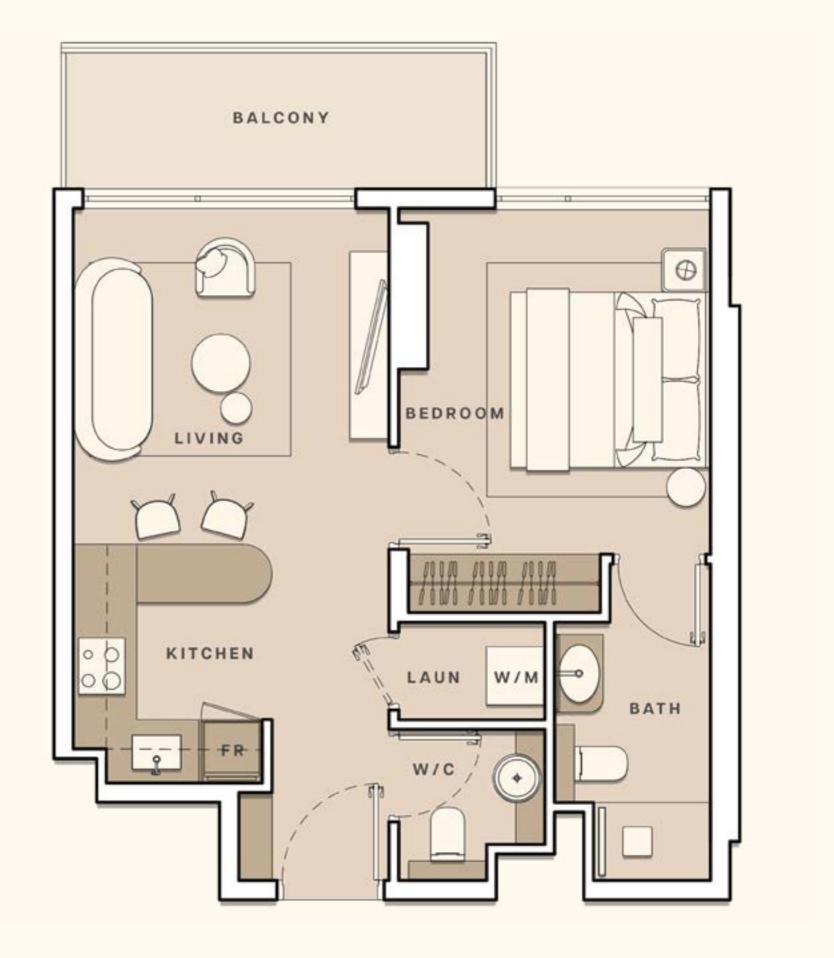

# STUDIO APARTMENT C

| TOTAL AREA   | 335.08 SQ FT |
|--------------|--------------|
| UNIT AREA    | 282.34 SQ FT |
| BALCONY AREA | 52.74 SQ FT  |