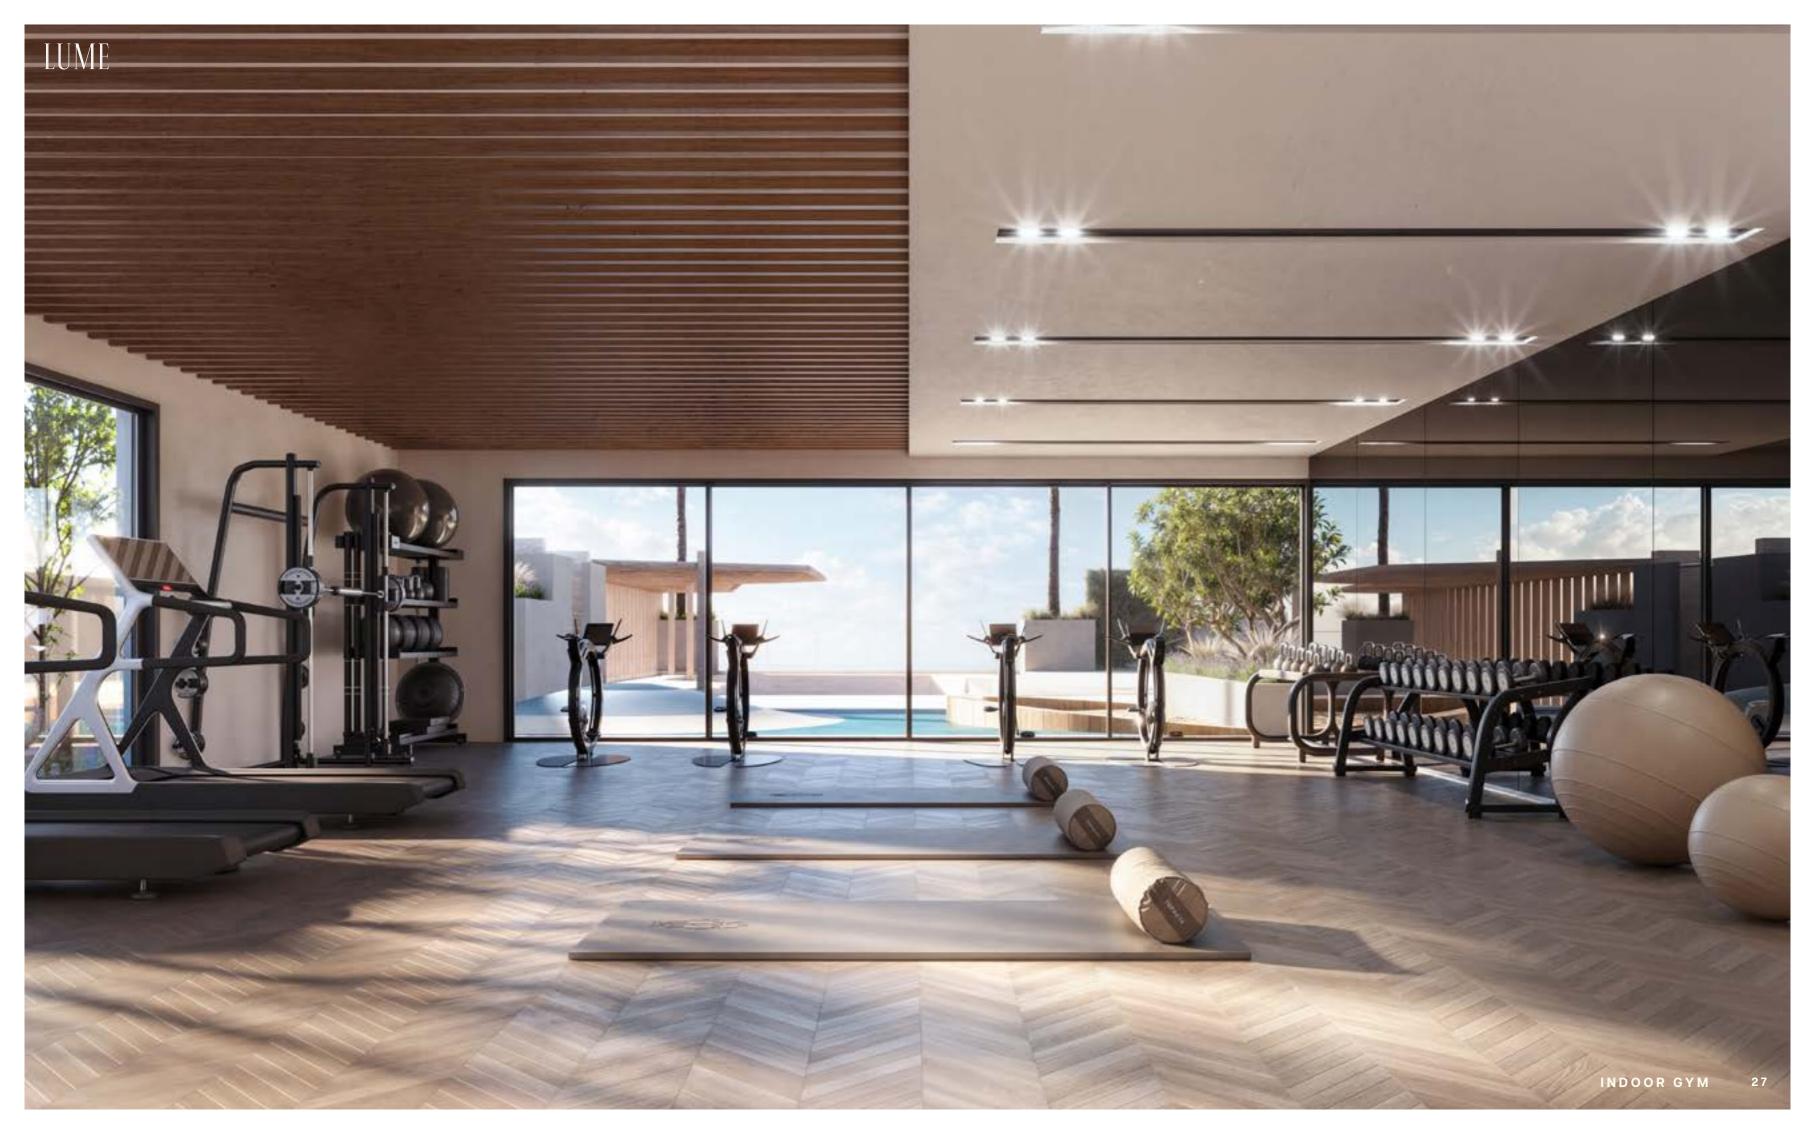

## SPARK YOUR SENSES

CLUB HOUSE
OUTDOOR FITNESS AREA

PADEL COURT OUTDOOR EVENTS AREA

SWIMMING POOL OUNGE SEATING AREA

NDOOR GYM GAZEBO (BBQ AREA)

Dive into relaxation at our sparkling pool, the perfect retreat to unwind after a busy day or rejuvenate on weekends. Surrounded by a shaded pool deck and lounge seating, it is ideal for both socializing and soaking in the stunning views. For outdoor enthusiasts, the fitness area offers the perfect space for yoga, pilates, and mindful movement, while the indoor gym

caters to all fitness levels with top-tier equipment to inspire an active, healthy lifestyle. For those seeking a bit of friendly competition, the rooftop padel court offers an invigorating way to stay active while enjoying breathtaking views. Whether you are swimming, relaxing, working out, or rallying, each space offers a perfect balance of rejuvenation and vitality.