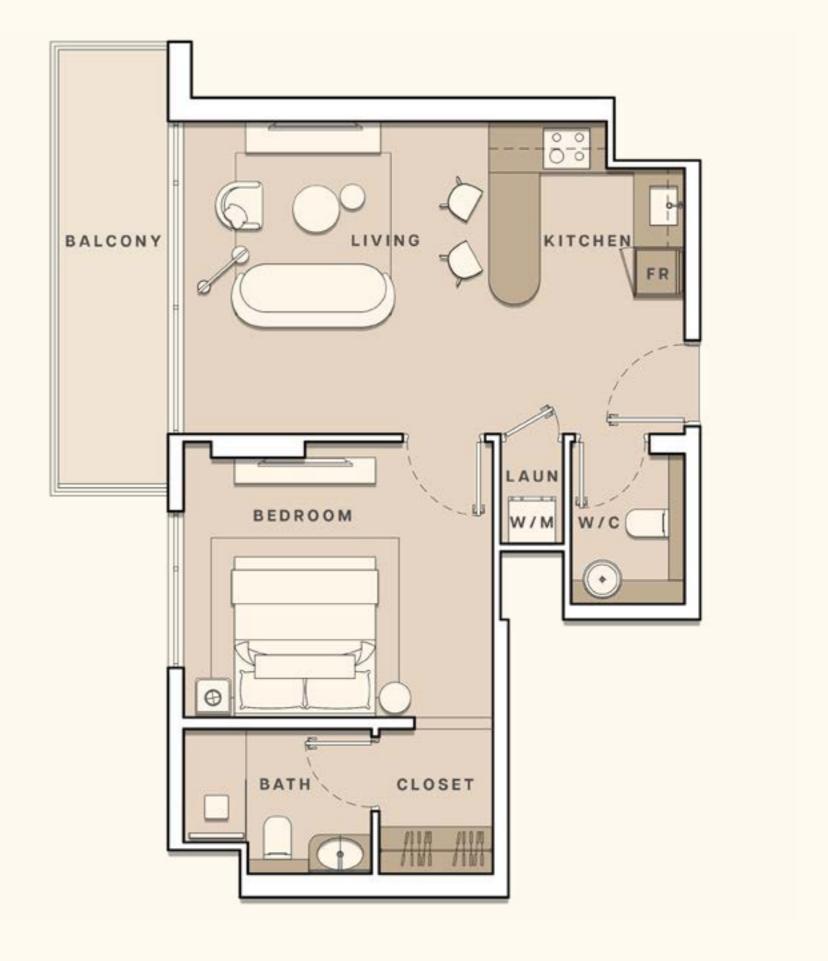

### ONE BED APARTMENT B

| TOTAL AREA   | 603.42 SQ FT |
|--------------|--------------|
| UNIT AREA    | 550.04 SQ FT |
| BALCONY AREA | 53.39 SQ FT  |