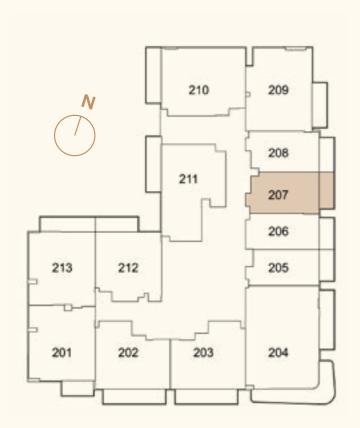

# STUDIO APARTMENT B

| TOTAL AREA   | 347.57 SQ FT |
|--------------|--------------|
| UNIT AREA    | 294.82 SQ FT |
| BALCONY AREA | 52.74 SQ FT  |