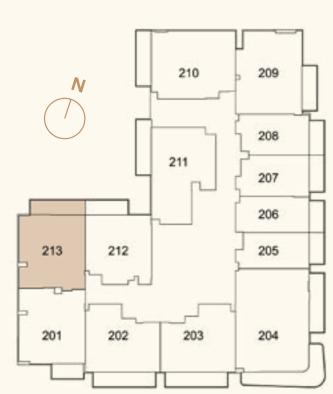

# STUDIO APARTMENT C

| TOTAL AREA   | 335.08 SQ FT |
|--------------|--------------|
| UNIT AREA    | 282.34 SQ FT |
| BALCONY AREA | 52.74 SQ FT  |