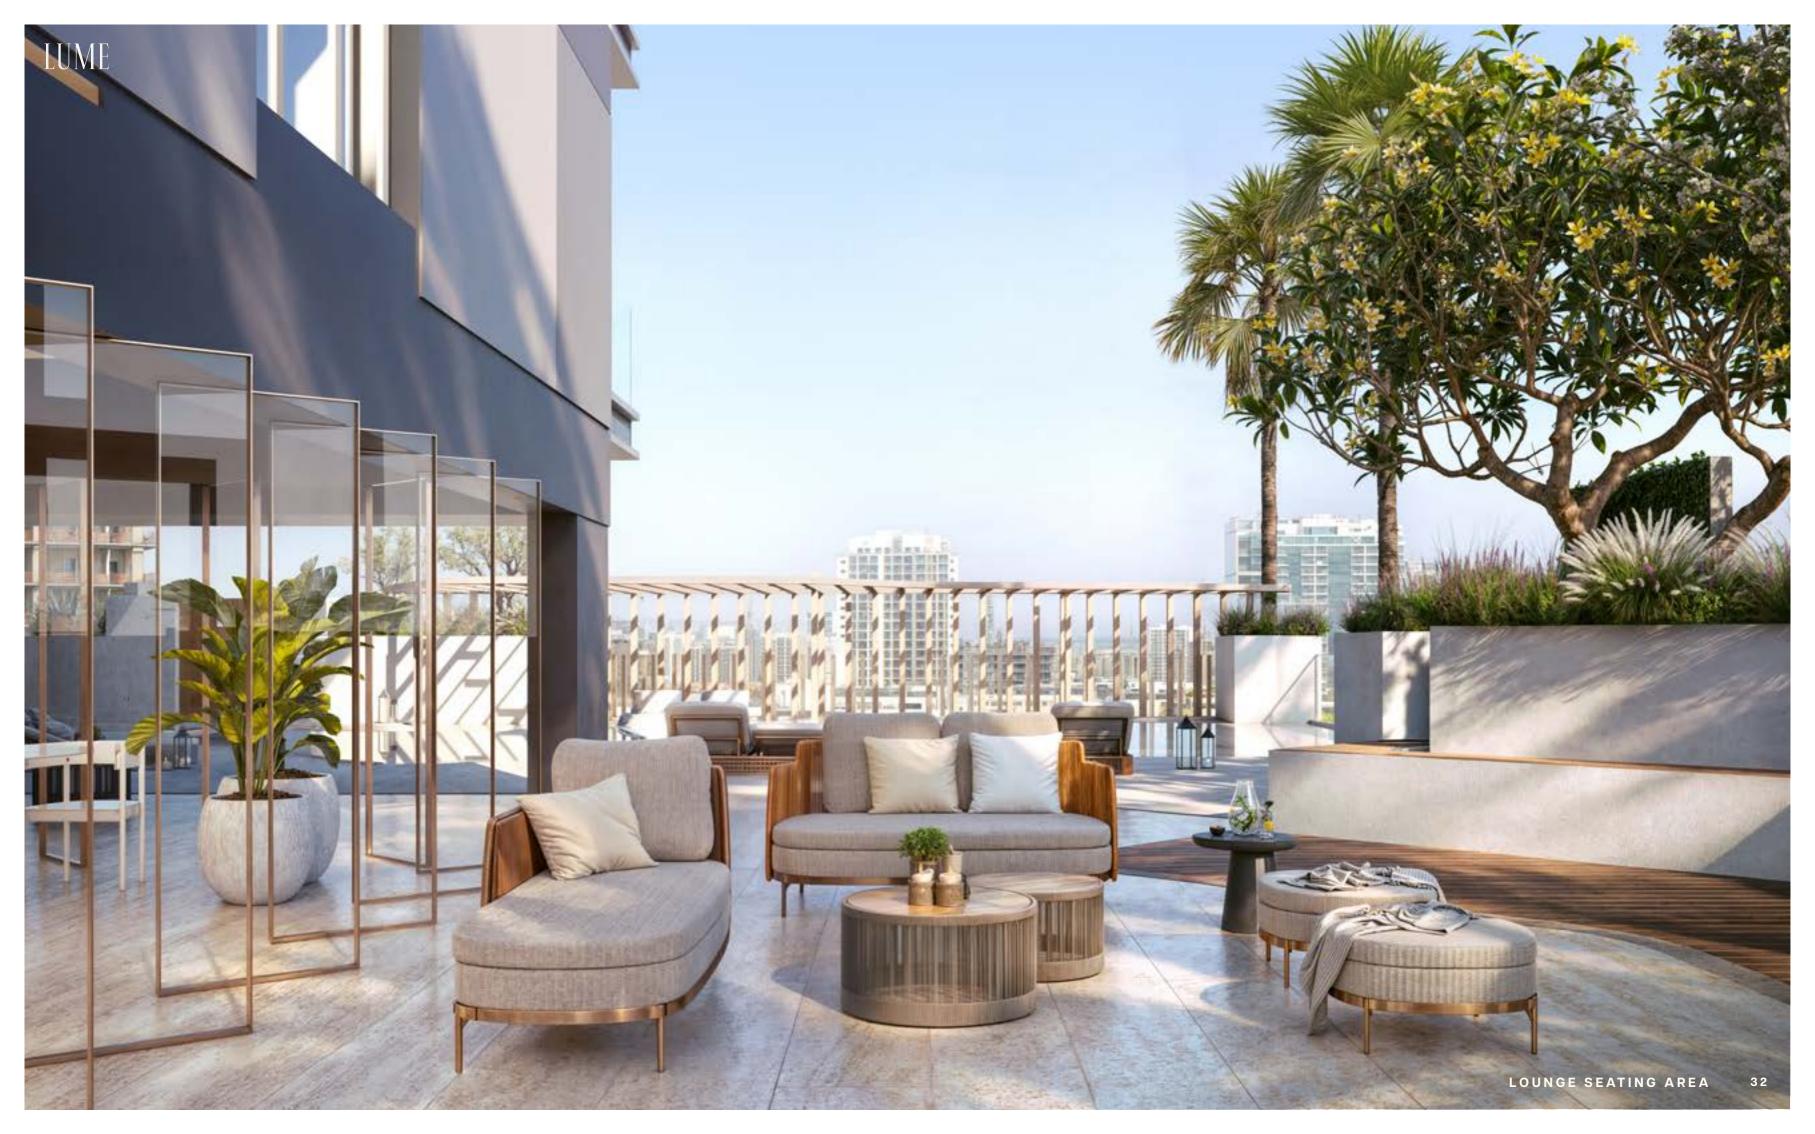

## SPARK YOUR SENSES

CLUB HOUSE
OUTDOOR FITNESS AREA

PADEL COURT OUTDOOR EVENTS AREA

SWIMMING POOL OUNGE SEATING AREA

NDOOR GYM GAZEBO (BBQ AREA)

Dive into relaxation at our sparkling pool, the perfect retreat to unwind after a busy day or rejuvenate on weekends. Surrounded by a shaded pool deck and lounge seating, it is ideal for both socializing and soaking in the stunning views. For outdoor enthusiasts, the fitness area offers the perfect space for yoga, pilates, and mindful movement, while the indoor gym

caters to all fitness levels with top-tier equipment to inspire an active, healthy lifestyle. For those seeking a bit of friendly competition, the rooftop padel court offers an invigorating way to stay active while enjoying breathtaking views. Whether you are swimming, relaxing, working out, or rallying, each space offers a perfect balance of rejuvenation and vitality.

### RECHARGE YOUR DAY

Our leisure deck offers the perfect escape, hosting a variety of outdoor seating experiences designed for peace and relaxation. With lounge seating, sun beds, and hammock seating surrounded by greenery, it provides an ideal setting for reading, meditating, or simply unwinding. Bathed in natural light, the serene atmosphere invites you to disconnect and recharge. The artistic visuals add to the soothing ambiance, while the communal garden enhances the sense of tranquility, making every moment on the deck a rejuvenating experience.