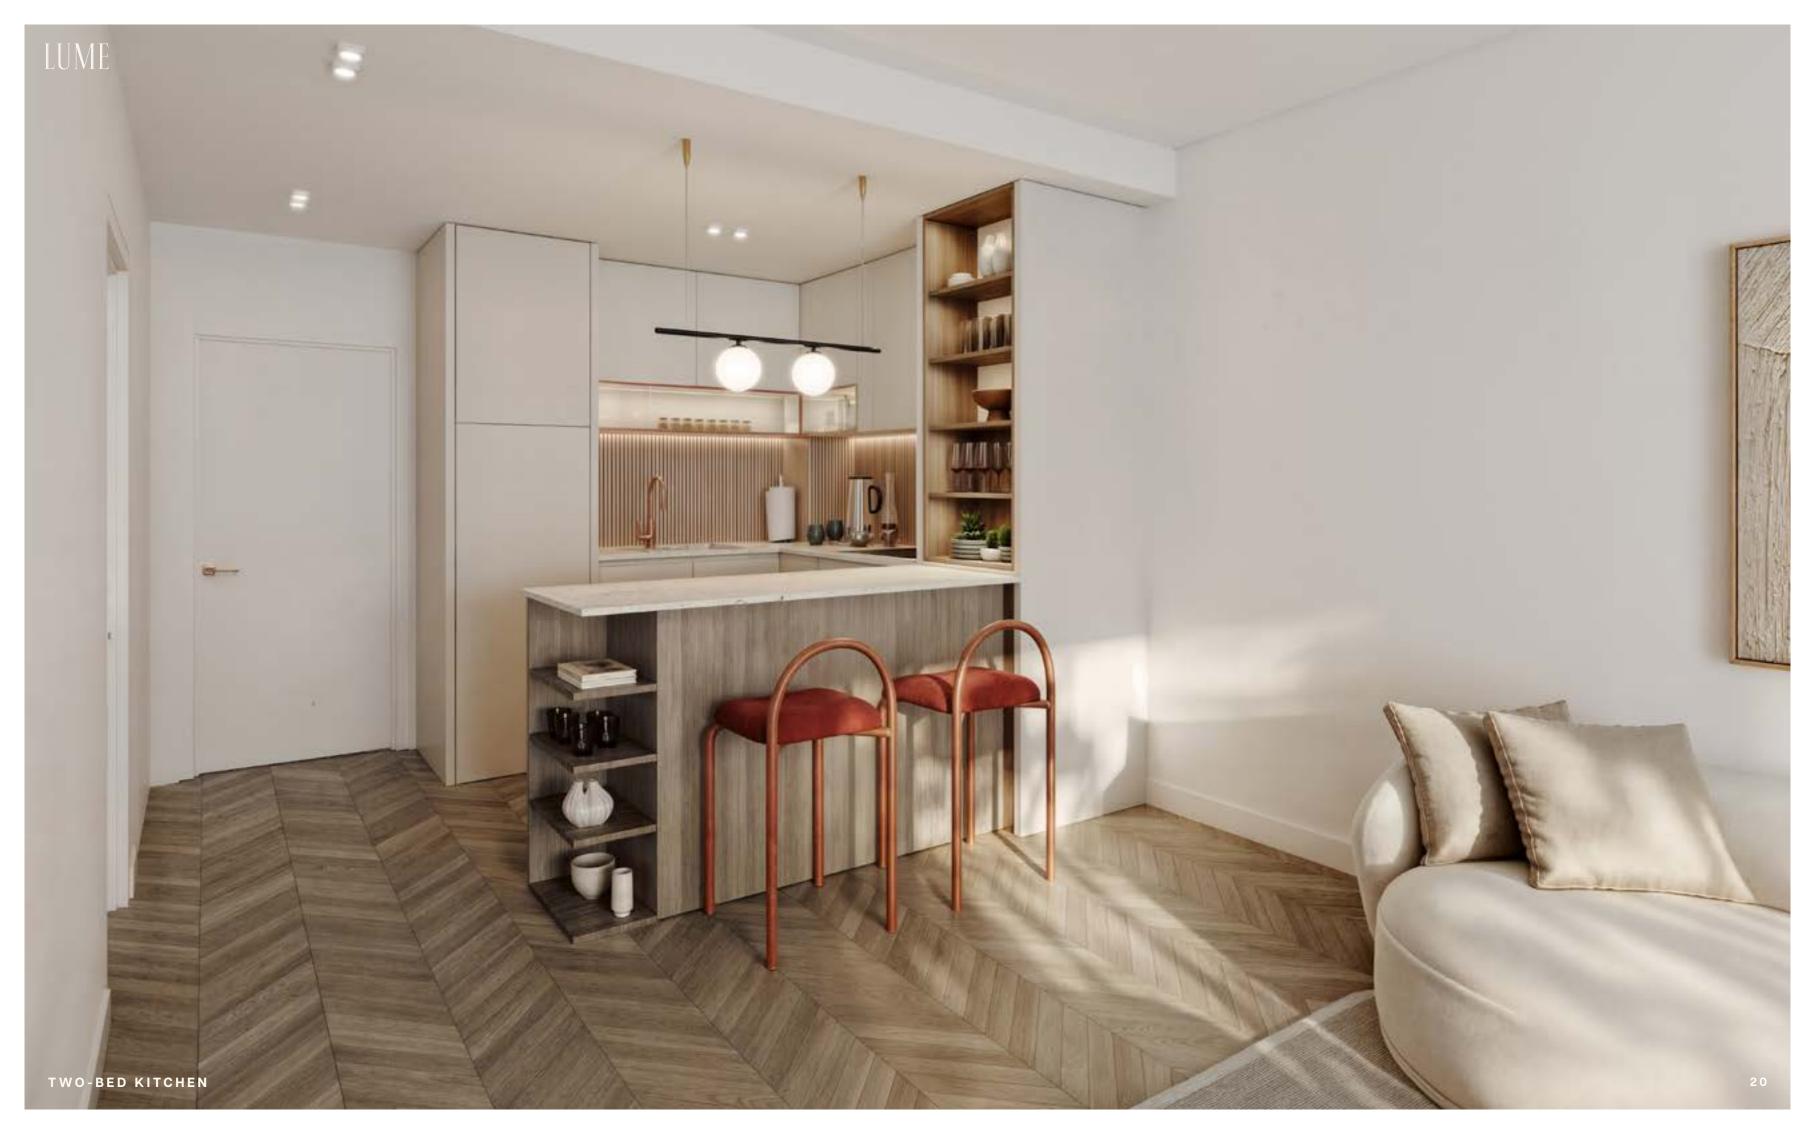

The interplay of natural light, premium finishes, and modern fixtures defines LUME. Each apartment features carefully selected materials, from sleek, high-quality laminate wood flooring to custom-designed cabinetry and countertops. Thoughtfully designed layouts provide a perfect balance of intimacy and openness, offering spaces that adapt to your lifestyle.

Floor-to-ceiling windows maximize natural light and connect to the outdoors, bringing the energy of Jumeirah Village Circle inside and transforming every apartment into a haven of comfort. Smartly placed nooks and refined details – such as state-of-the-art appliances, rich terracotta and burgundy paint and fabrics, and custom pendant lighting – add a mature, timeless touch, allowing you to live, work, and soak in the energy of your surroundings.

Brushed gold accents in the bathroom fixtures bring sophistication and warmth, complemented by custom lighting and niches that create intimate, elegant spaces. Burgundy and terracotta fabrics add vibrant accents, balancing the calm aesthetic and infusing the interiors with a welcoming energy. Integrated appliances and expansive wardrobe space enhance convenience, ensuring every detail is crafted for modern, effortless living.