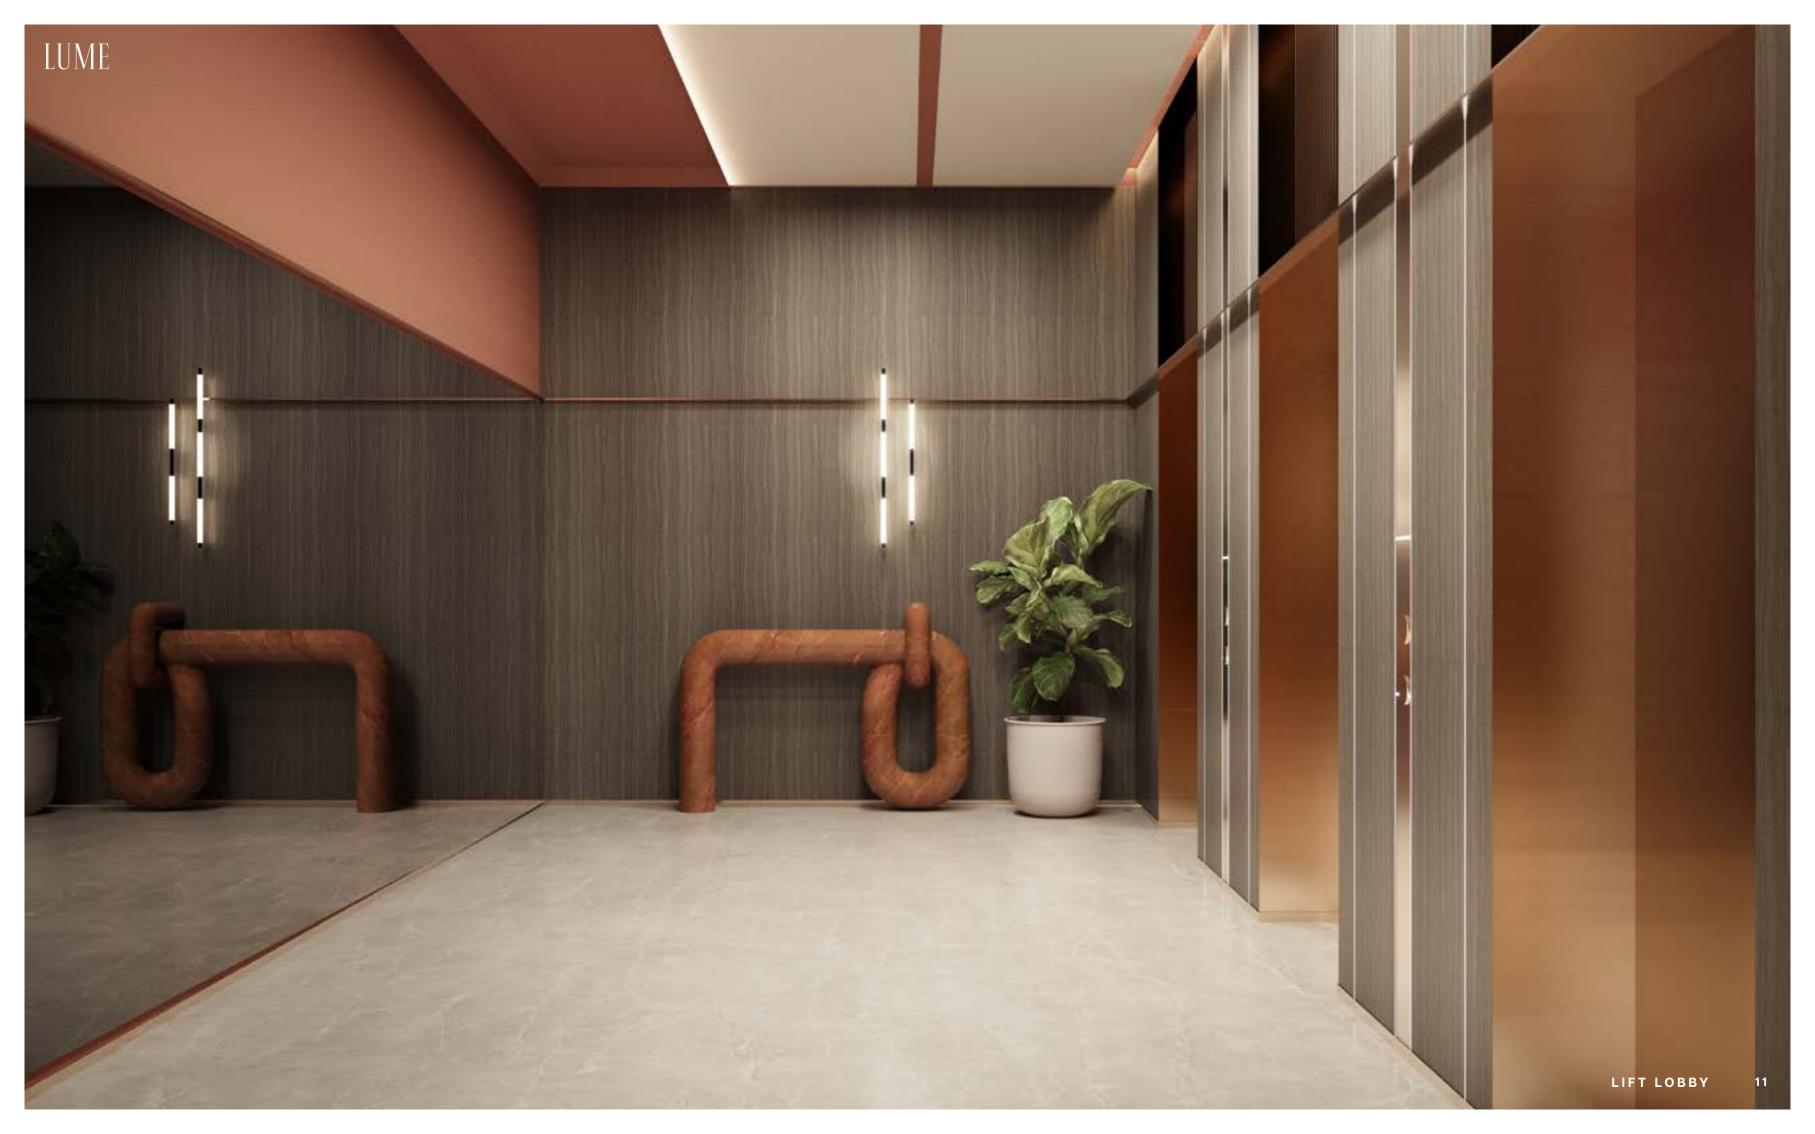

### DESIGNED TO SHINE

Step into LUME, where design seamlessly integrates with functionality, and every space is curated to your lifestyle. The public areas feature warm terracotta and burgundy tones with off-white accents, creating a cozy and sophisticated atmosphere, while onyx marble adds a luxurious touch. Brushed gold finishes and reflective wall accents enhance the elegance of these spaces, and wood laminate paneling paired with contemporary lounge furniture in earthy tones creates a balanced, modern look. These details carry throughout the interiors, ensuring a cohesive flow where every apartment is carefully crafted with attention to detail.

The interplay of natural light, premium finishes, and modern fixtures defines LUME. Each apartment features carefully selected materials, from sleek, high-quality laminate wood flooring to custom-designed cabinetry and countertops. Thoughtfully designed layouts provide a perfect balance of intimacy and openness, offering spaces that adapt to your lifestyle.

Floor-to-ceiling windows maximize natural light and connect to the outdoors, bringing the energy of Jumeirah Village Circle inside and transforming every apartment into a haven of comfort. Smartly placed nooks and refined details – such as state-of-the-art appliances, rich terracotta and burgundy paint and fabrics, and custom pendant lighting – add a mature, timeless touch, allowing you to live, work, and soak in the energy of your surroundings.