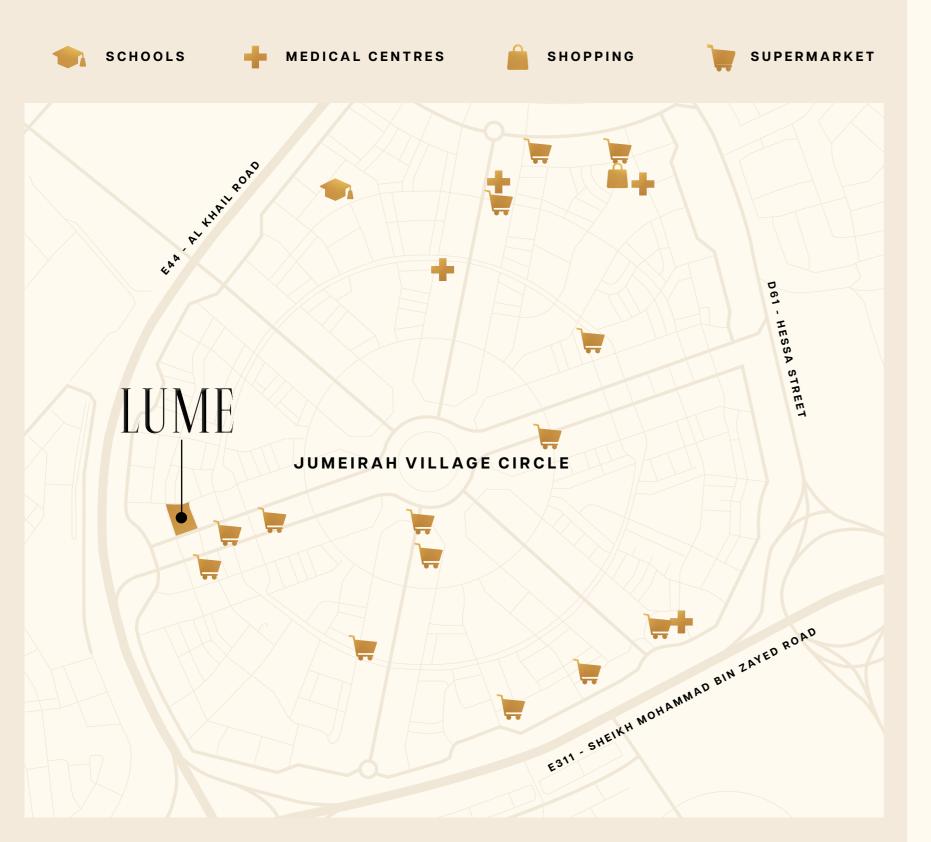

# AT THE HEART OF JVC

Strategically located at the heart of Jumeirah Village Circle, LUME offers effortless access to the dynamic energy of Dubai while providing an urban sanctuary. Positioned between Sheikh Mohammed Bin Zayed Road (E311) and Al Khail Road (E44), with direct routes to Hessa Street, LUME ensures that business or leisure is always within reach. Just minutes away from key destinations like Downtown Dubai, Dubai Marina, and Palm Jumeirah, LUME places nearby attractions and community hotspots at your doorstep.

# WHERE THE CITY SHINES

Jumeirah Village Circle sets the stage for LUME, a community that is full of energy and potential. Whether it is savoring the trendy eateries, discovering boutique stores at Circle Mall or unwinding in the well-maintained parks, Jumeirah Village Circle offers endless opportunities to enjoy both excitement and relaxation.

The area's unique combination of vibrancy and calm makes it the ideal place for those looking for balance.

LUME is the ideal choice for young professionals and couples seeking a vibrant social scene, while families can enjoy the comfort of lush green spaces and the convenience of nearby schools.